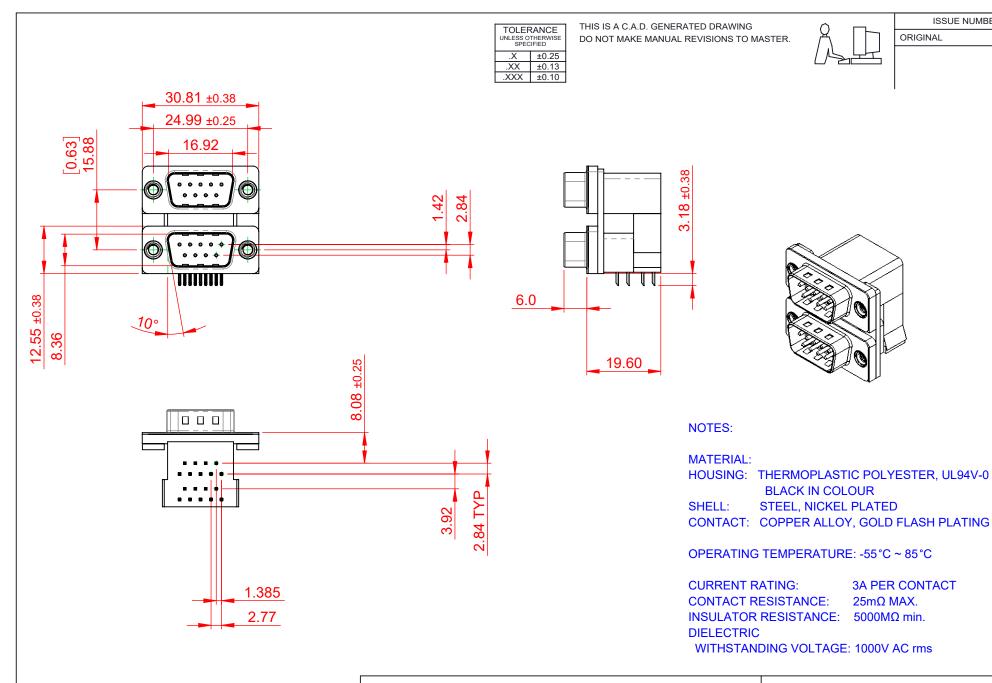

661 SERIES D-SUB CONNECTOR

YOUR CONNECTION TO QUALITY & SERVICE

EDAC INC TORONTO, ONTARIO CANADA

THESE DRAWINGS AND SPECIFICATIONS ARE THE PROPERTY OF EDAC INC..AND SHALL NOT BE REPRODUCED,OR COPIED OR USED AS THE BASIS FOR THE MANUFACTURE OR SALE OF APPARATUS WITHOUT WRITTEN PERMISSION.

ISSUE NUMBER

DRAWING NUMBER: 661-009-264-001 ISSUE PART NUMBER: 661-009-264-001

THIS SERIES FULLY CONFORMS TO THE EUROPEAN UNION DIRECTIVES 2011/65/EU FOR RoHS COMPLIANCY.