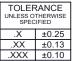

THIS IS A C.A.D. GENERATED DRAWING DO NOT MAKE MANUAL REVISIONS TO MASTER.



ISSUE NUMBER





NOTES:

MATERIAL:

HOUSING:THERMOPLASTIC POLYESTER, UL94V-0<br/>BLACK IN COLOURSHELL:STEEL, NICKEL PLATED<br/>CONTACT:COPPER ALLOY, 30μ GOLD PLATING

OPERATING TEMPERATURE: -55°C ~ 85°C

|  | 662 SERIES D-SUB CONNECTOR           |                                                                                                                                                                                                                | SW REFERENCE NO.: 662 ASSEMBLY  |                  |       |
|--|--------------------------------------|--------------------------------------------------------------------------------------------------------------------------------------------------------------