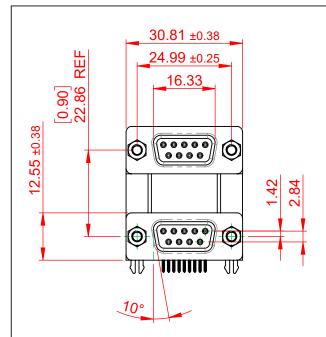

THIS IS A C.A.D. GENERATED DRAWING DO NOT MAKE MANUAL REVISIONS TO MASTER.

ISSUE NUMBER

NOTES:

MATERIAL:

HOUSING:THERMOPLASTIC POLYESTER, UL94V-0<br/>BLACK IN COLOURSHELL:STEEL, NICKEL PLATED<br/>CONTACT:COPPER ALLOY, 30μ GOLD PLATING

OPERATING TEMPERATURE: -55°C ~ 85°C

|  | 662 SERIES D-SUB CONNECTOR           |                                                                                                                                                                                                                | SW REFERENCE NO.: 662 ASSEMBLY  |                  |       |
|--|--------------------------------------|----------------------------------------------------------------------------------------------------------------------------------------------------------------------------------------------------------------|---------------------------------|------------------|-------|
|  |                                      |                                                                                                                                                                                                                | DRAWN: C.B                      | DATE: AUG. 01/20 | )18   |
|  |                                      |                                                                                                                                                                                                                | CHECKED:                        | DATE:            |       |
|  | EDAC INC                             | THESE DRAWINGS AND SPECIFICATIONS<br>ARE THE PROPERTY OF EDAC INC.,AND<br>SHALL NOT BE REPRODUCED,OR COPIED<br>OR USED AS THE BASIS FOR THE<br>MANUFACTURE OR SALE OF APPARATUS<br>WITHOUT WRITTEN PERMISSION. | SCALE: (IN C.A.D. 1:1)          | SHEET 1 OF       | 1     |
|  | TORONTO, ONTARIO<br>CANADA           |                                                                                                                                                                                                                | DRAWING NUMBER: 662-009-664-049 |                  | ISSUE |
|  | YOUR CONNECTION TO QUALITY & SERVICE |                                                                                                                                                                                                                | PART NUMBER: 662-009-6          | 364-049          | 1     |