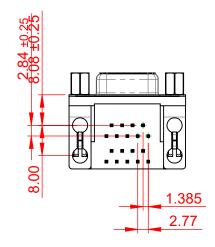

THIS IS A C.A.D. GENERATED DRAWING DO NOT MAKE MANUAL REVISIONS TO MASTER.

ISSUE NUMBER

NOTES:

MATERIAL:

HOUSING:THERMOPLASTIC POLYESTER, UL94V-0<br/>BLACK IN COLOURSHELL:STEEL, NICKEL PLATED<br/>CONTACT:COPPER ALLOY, 30μ GOLD PLATING

OPERATING TEMPERATURE: -55°C ~ 85°C

|  | 662 SERIES D-SUB CONNECTOR           |                                                                                                                                                                                                                | SW REFERENCE NO.: 662 ASSEMBLY  |                  |       |
|--|--------------------------------------|----------------------------------------------------------------------------------------------------------------------------------------------------------------------------------------------------------------|---------------------------------|------------------|-------|
|  |                                      |                                                                                                                                                                                                                | DRAWN: C.B                      | DATE: AUG. 01/20 | )18   |
|  |                                      |                                                                                                                                                                                                                | CHECKED:                        | DATE:            |       |
|  | EDAC INC                             | THESE DRAWINGS AND SPECIFICATIONS<br>ARE THE PROPERTY OF EDAC INC.,AND<br>SHALL NOT BE REPRODUCED,OR COPIED<br>OR USED AS THE BASIS FOR THE<br>MANUFACTURE OR SALE OF APPARATUS<br>WITHOUT WRITTEN PERMISSION. | SCALE: (IN C.A.D. 1:1)          | SHEET 1 OF       | 1     |
|  | TORONTO, ONTARIO<br>CANADA           |                                                                                                                                                                                                                | DRAWING NUMBER: 662-009-664-049 |                  | ISSUE |
|  | YOUR CONNECTION TO QUALITY & SERVICE |                                                                                                                                                                                                                | PART NUMBER: 662-009-6          | 364-049          | 1     |