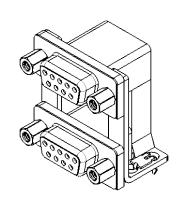

OPERATING TEMPERATURE: -55°C ~ 85°C

|  | 662 SERIES D-SUB CONNECTOR           |                                                                                                                                                                                                                | SW REFERENCE NO.: 662 ASSEMBLY  |                  |       |
|--|--------------------------------------|----------------------------------------------------------------------------------------------------------------------------------------------------------------------------------------------------------------|---------------------------------|------------------|-------|
|  |                                      |                                                                                                                                                                                                                | DRAWN: C.B                      | DATE: AUG. 01/20 | )18   |
|  |                                      |                                                                                                                                                                                                                | CHECKED:                        | DATE:            |       |
|  | EDAC INC                             | THESE DRAWINGS AND SPECIFICATIONS<br>ARE THE PROPERTY OF EDAC INC.,AND<br>SHALL NOT BE REPRODUCED,OR COPIED<br>OR USED AS THE BASIS FOR THE<br>MANUFACTURE OR SALE OF APPARATUS<br>WITHOUT WRITTEN PERMISSION. | SCALE: (IN C.A.D. 1:1)          | SHEET 1 OF       | 1     |
|  | TORONTO, ONTARIO<br>CANADA           |                                                                                                                                                                                                                | DRAWING NUMBER: 662-009-664-049 |                  | ISSUE |
|  | YOUR CONNECTION TO QUALITY & SERVICE |                                                                                                                                                                                                                | PART NUMBER: 662-009-6          | 364-049          | 1     |