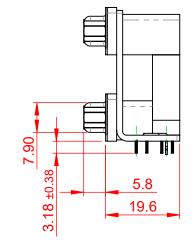

OPERATING TEMPERATURE: -55°C ~ 85°C

|  | 662 SERIES D-SUB CONNECTOR           |                                                                                                                                                                                                                | SW REFERENCE NO.: 662 ASSEMBLY  |                  |       |
|--|--------------------------------------|----------------------------------------------------------------------------------------------------------------------------------------------------------------------------------------------------------------|---------------------------------|------------------|-------|
|  |                                      |                                                                                                                                                                                                                | DRAWN: C.B                      | DATE: AUG. 01/20 | )18   |
|  |                                      |                                                                                                                                                                                                                | CHECKED:                        | DATE:            |       |
|  | EDAC INC                             | THESE DRAWINGS AND SPECIFICATIONS<br>ARE THE PROPERTY OF EDAC INC.,AND<br>SHALL NOT BE REPRODUCED,OR COPIED<br>OR USED AS THE BASIS FOR THE<br>MANUFACTURE OR SALE OF APPARATUS<br>WITHOUT WRITTEN PERMISSION. | SCALE: (IN C.A.D. 1:1)          | SHEET 1 OF       | 1     |
|  | TORONTO, ONTARIO<br>CANADA           |                                                                                                                                                                                                                | DRAWING NUMBER: 662-009-664-049 |                  | ISSUE |
|  | YOUR CONNECTION TO QUALITY & SERVICE |                                                                                                                                                                                                                | PART NUMBER: 662-009-6          | 364-049          | 1     |