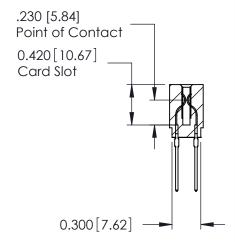

THIS IS A C.A.D. GENERATED DRAWING DO NOT MAKE MANUAL REVISIONS TO MASTER.

ISSUE NUMBER

ORIGINAL

Contact Information
540-Wire Wrap, Regular Point - Tail LG.=.560(14.22)
.100" (2.54mm) Contact Spacing x .200" (5.08mm) Row Spacing

725 Series Ultra-Mate Card Edge Connector - Press Fit

Part Number: 725-076-540-201

YOUR CONNECTION TO QUALITY & SERVICE

**EDAC INC** TORONTO, ONTARIO CANADA

THESE DRAWINGS AND SPECIFICATIONS ARE THE PROPERTY OF EDAC INC.,AND SHALL NOT BE REPRODUCED, OR COPIED OR USED AS THE BASIS FOR THE MANUFACTURE OR SALE OF APPARATUS WITHOUT WRITTEN PERMISSION.