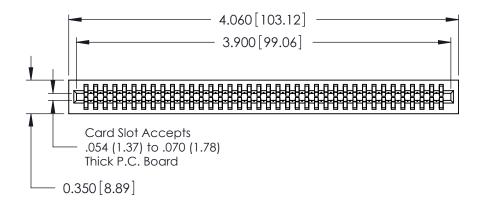

THIS IS A C.A.D. GENERATED DRAWING DO NOT MAKE MANUAL REVISIONS TO MASTER.

ISSUE NUMBER

ORIGINAL

Contact Information
540-Wire Wrap, Regular Point - Tail LG.=.560(14.22)
.100" (2.54mm) Contact Spacing x .200" (5.08mm) Row Spacing

725 Series Ultra-Mate Card Edge Connector - Press Fit

Part Number: 725-076-540-201

YOUR CONNECTION TO QUALITY & SERVICE

**EDAC INC** TORONTO, ONTARIO CANADA

THESE DRAWINGS AND SPECIFICATIONS ARE THE PROPERTY OF EDAC INC.,AND SHALL NOT BE REPRODUCED, OR COPIED OR USED AS THE BASIS FOR THE MANUFACTURE OR SALE OF APPARATUS WITHOUT WRITTEN PERMISSION.