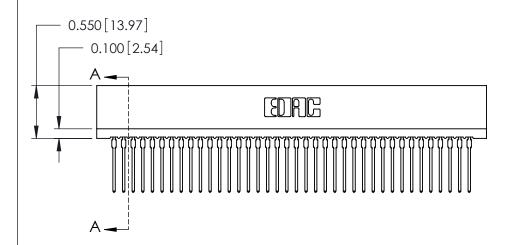

THIS IS A C.A.D. GENERATED DRAWING DO NOT MAKE MANUAL REVISIONS TO MASTER.

ISSUE NUMBER

ORIGINAL

Contact Information
540-Wire Wrap, Regular Point - Tail LG.=.560(14.22)
.100" (2.54mm) Contact Spacing x .200" (5.08mm) Row Spacing

725 Series Ultra-Mate Card Edge Connector - Press Fit

Part Number: 725-076-540-201

YOUR CONNECTION TO QUALITY & SERVICE

**EDAC INC** TORONTO, ONTARIO CANADA

THESE DRAWINGS AND SPECIFICATIONS ARE THE PROPERTY OF EDAC INC.,AND SHALL NOT BE REPRODUCED, OR COPIED OR USED AS THE BASIS FOR THE MANUFACTURE OR SALE OF APPARATUS WITHOUT WRITTEN PERMISSION.