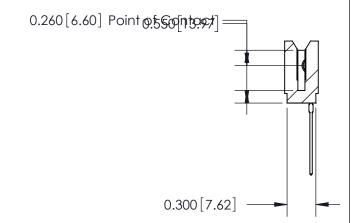

THIS IS A C.A.D. GENERATED DRAWING DO NOT MAKE MANUAL REVISIONS TO MASTER.

ISSUE NUMBER

ORIGINAL

1

Contact Information
541-Wire Wrap, Regular Point - Tail LG.=.750(19.05)
.100" (2.54mm) Contact Spacing x .200" (5.08mm) Row Spacing