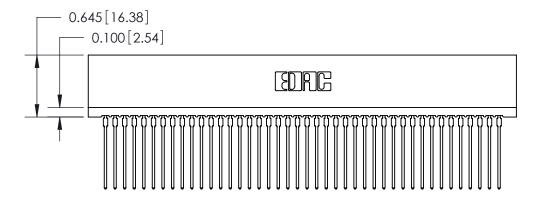

THIS IS A C.A.D. GENERATED DRAWING DO NOT MAKE MANUAL REVISIONS TO MASTER.

ISSUE NUMBER

ORIGINAL

1

Contact Information
541-Wire Wrap, Regular Point - Tail LG.=.750(19.05)
.100" (2.54mm) Contact Spacing x .200" (5.08mm) Row Spacing