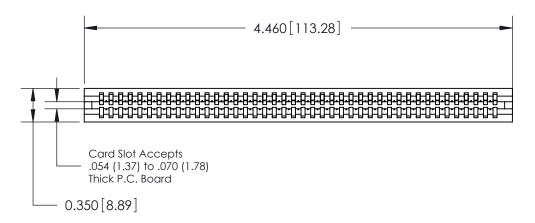

THIS IS A C.A.D. GENERATED DRAWING DO NOT MAKE MANUAL REVISIONS TO MASTER.

ISSUE NUMBER

ORIGINAL

1

Contact Information
541-Wire Wrap, Regular Point - Tail LG.=.750(19.05)
.100" (2.54mm) Contact Spacing x .200" (5.08mm) Row Spacing