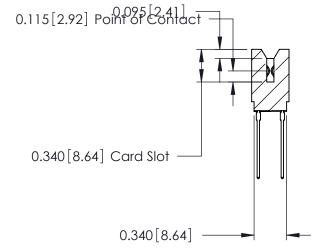

ORIGINAL

Contact Information
553-Wire Wrap, Medium Point - Tail LG.=.702(17.83)
.125" (3.18mm) Contact Spacing x .250" (6.35mm) Row Spacing

| 746 Series Ultra-Mate Card Edge Connector - Press Fit                 |                                                                                                                                                                                                 |                | ACAD REFERENCE NO. |                 | 746-ENG MASTER |  |
|-----------------------------------------------------------------------|-------------------------------------------------------------------------------------------------------------------------------------------------------------------------------------------------|----------------|--------------------|-----------------|----------------|--|
| Ŭ                                                                     |                                                                                                                                                                                                 | DRAWN:         | J.LEE              | DATE: AUG 20/09 |                |  |
| Part Number: 746-030-553-606                                          |                                                                                                                                                                                                 | CHECKED:       |                    | DATE:           |                |  |
| EDAC INC TORONTO, ONTARIO CANADA YOUR CONNECTION TO QUALITY & SERVICE | THESE DRAWINGS AND SPECIFICATIONS ARE THE PROPERTY OF EDAC INC.,AND SHALL NOT BE REPRODUCED,OR COPIED OR USED AS THE BASIS FOR THE MANUFACTURE OR SALE OF APPARATUS WITHOUT WRITTEN PERMISSION. | SCALE:         |                    | SHEET 1 OF 1    |                |  |
|                                                                       |                                                                                                                                                                                                 | DRAWING NUMBER |                    |                 | ISSUE          |  |
|                                                                       |                                                                                                                                                                                                 | 746-ENG MASTER |                    | ₹               | 1              |  |
| TOUR CONNECTION TO QUALITY & SERVICE                                  |                                                                                                                                                                                                 |                |                    |                 |                |  |