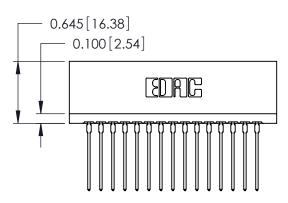

ORIGINAL

Contact Information
553-Wire Wrap, Medium Point - Tail LG.=.702(17.83)
.125" (3.18mm) Contact Spacing x .250" (6.35mm) Row Spacing

| 746 Series Ultra-Mate Card Edge Connector - Press Fit                 |                                                                                                                                                                                                 |                | ACAD REFERENCE NO. |                 | 746-ENG MASTER |  |
|-----------------------------------------------------------------------|-------------------------------------------------------------------------------------------------------------------------------------------------------------------------------------------------|----------------|--------------------|-----------------|----------------|--|
| Ŭ                                                                     |                                                                                                                                                                                                 | DRAWN:         | J.LEE              | DATE: AUG 20/09 |                |  |
| Part Number: 746-030-553-606                                          |                                                                                                                                                                                                 | CHECKED:       |                    | DATE:           |                |  |
| EDAC INC TORONTO, ONTARIO CANADA YOUR CONNECTION TO QUALITY & SERVICE | THESE DRAWINGS AND SPECIFICATIONS ARE THE PROPERTY OF EDAC INC.,AND SHALL NOT BE REPRODUCED,OR COPIED OR USED AS THE BASIS FOR THE MANUFACTURE OR SALE OF APPARATUS WITHOUT WRITTEN PERMISSION. | SCALE:         |                    | SHEET 1 OF 1    |                |  |
|                                                                       |                                                                                                                                                                                                 | DRAWING NUMBER |                    |                 | ISSUE          |  |
|                                                                       |                                                                                                                                                                                                 | 746-ENG MASTER |                    | ₹               | 1              |  |
| TOUR CONNECTION TO QUALITY & SERVICE                                  |                                                                                                                                                                                                 |                |                    |                 |                |  |