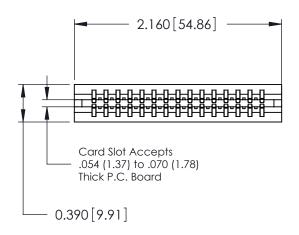

ORIGINAL

Contact Information
553-Wire Wrap, Medium Point - Tail LG.=.702(17.83)
.125" (3.18mm) Contact Spacing x .250" (6.35mm) Row Spacing

| 746 Series Ultra-Mate Card Edge Connector - Press Fit                 |                                                                                                                                                                                                 |                | ACAD REFERENCE NO. |                 | 746-ENG MASTER |  |
|-----------------------------------------------------------------------|-------------------------------------------------------------------------------------------------------------------------------------------------------------------------------------------------|----------------|--------------------|-----------------|----------------|--|
| Ŭ                                                                     |                                                                                                                                                                                                 | DRAWN:         | J.LEE              | DATE: AUG 20/09 |                |  |
| Part Number: 746-030-553-606                                          |                                                                                                                                                                                                 | CHECKED:       |                    | DATE:           |                |  |
| EDAC INC TORONTO, ONTARIO CANADA YOUR CONNECTION TO QUALITY & SERVICE | THESE DRAWINGS AND SPECIFICATIONS ARE THE PROPERTY OF EDAC INC.,AND SHALL NOT BE REPRODUCED,OR COPIED OR USED AS THE BASIS FOR THE MANUFACTURE OR SALE OF APPARATUS WITHOUT WRITTEN PERMISSION. | SCALE:         |                    | SHEET 1 OF 1    |                |  |
|                                                                       |                                                                                                                                                                                                 | DRAWING NUMBER |                    |                 | ISSUE          |  |
|                                                                       |                                                                                                                                                                                                 | 746-ENG MASTER |                    | ₹               | 1              |  |
| TOUR CONNECTION TO QUALITY & SERVICE                                  |                                                                                                                                                                                                 |                |                    |                 |                |  |