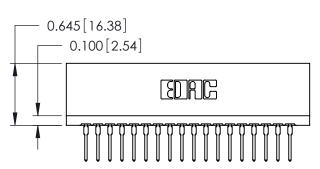

THIS IS A C.A.D. GENERATED DRAWING DO NOT MAKE MANUAL REVISIONS TO MASTER.

ISSUE NUMBER

ORIGINAL

Contact Information
527-P.C. Tail, High Point - Tail LG.=.375(9.53)
.125" (3.18mm) Contact Spacing x .250" (6.35mm) Row Spacing

| 746 Series Ultra-Mate Card Edge Connector - Press Fit |                                                                                                                                                                                                 | ACAD REFERENCE NO. 746-ENG MASTER |                 | MASTER |
|-------------------------------------------------------|-------------------------------------------------------------------------------------------------------------------------------------------------------------------------------------------------|-----------------------------------|-----------------|--------|
|                                                       |                                                                                                                                                                                                 | DRAWN: J.LEE                      | DATE: AUG 20/09 |        |
| Part Number: 746-036-527-201                          |                                                                                                                                                                                                 | CHECKED:                          | DATE:           |        |
| EDAC INC TORONTO, ONTARIO                             | THESE DRAWINGS AND SPECIFICATIONS ARE THE PROPERTY OF EDAC INC.,AND SHALL NOT BE REPRODUCED,OR COPIED OR USED AS THE BASIS FOR THE MANUFACTURE OR SALE OF APPARATUS WITHOUT WRITTEN PERMISSION. | SCALE:                            | SHEET           | 1 OF 1 |
|                                                       |                                                                                                                                                                                                 | DRAWING NUMBER                    |                 | ISSUE  |
| YOUR CONNECTION TO QUALITY & SERVICE                  |                                                                                                                                                                                                 | 746-ENG MASTER                    |                 | 1      |