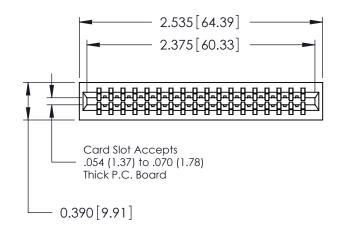

| 746 Series Ultra-Mate Card Edge Connector - Press Fit |                                                                                                                                                                                                 | ACAD REFERENCE NO. 746-ENG MASTER |                 | MASTER |
|-------------------------------------------------------|-------------------------------------------------------------------------------------------------------------------------------------------------------------------------------------------------|-----------------------------------|-----------------|--------|
|                                                       |                                                                                                                                                                                                 | DRAWN: J.LEE                      | DATE: AUG 20/09 |        |
| Part Number: 746-036-527-201                          |                                                                                                                                                                                                 | CHECKED:                          | DATE:           |        |
| EDAC INC TORONTO, ONTARIO                             | THESE DRAWINGS AND SPECIFICATIONS ARE THE PROPERTY OF EDAC INC.,AND SHALL NOT BE REPRODUCED,OR COPIED OR USED AS THE BASIS FOR THE MANUFACTURE OR SALE OF APPARATUS WITHOUT WRITTEN PERMISSION. | SCALE:                            | SHEET           | 1 OF 1 |
|                                                       |                                                                                                                                                                                                 | DRAWING NUMBER                    |                 | ISSUE  |
| YOUR CONNECTION TO QUALITY & SERVICE                  |                                                                                                                                                                                                 | 746-ENG MASTER                    |                 | 1      |