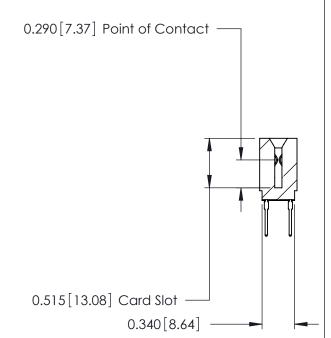

THIS IS A C.A.D. GENERATED DRAWING DO NOT MAKE MANUAL REVISIONS TO MASTER.

ISSUE NUMBER

ORIGINAL

Contact Information
527-P.C. Tail, High Point - Tail LG.=.375(9.53)
.125" (3.18mm) Contact Spacing x .250" (6.35mm) Row Spacing

| 746 Series Ultra-Mate Card Edge Connector - Press Fit |                                                                                                                                                                                                 | ACAD REFERENCE NO. 746-ENG MASTER |                 | MASTER |
|-------------------------------------------------------|-------------------------------------------------------------------------------------------------------------------------------------------------------------------------------------------------|-----------------------------------|-----------------|--------|
|                                                       |                                                                                                                                                                                                 | DRAWN: J.LEE                      | DATE: AUG 20/09 |        |
| Part Number: 746-036-527-201                          |                                                                                                                                                                                                 | CHECKED:                          | DATE:           |        |
| EDAC INC TORONTO, ONTARIO                             | THESE DRAWINGS AND SPECIFICATIONS ARE THE PROPERTY OF EDAC INC.,AND SHALL NOT BE REPRODUCED,OR COPIED OR USED AS THE BASIS FOR THE MANUFACTURE OR SALE OF APPARATUS WITHOUT WRITTEN PERMISSION. | SCALE:                            | SHEET           | 1 OF 1 |
|                                                       |                                                                                                                                                                                                 | DRAWING NUMBER                    |                 | ISSUE  |
| YOUR CONNECTION TO QUALITY & SERVICE                  |                                                                                                                                                                                                 | 746-ENG MASTER                    |                 | 1      |