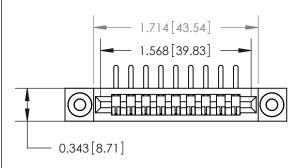

## **Mounting Option**

.116 (2.95) I.D. Floating Eyelets

## **Contact Detail**

90 Degree Bend (Code 545 Contacts)

.156 [3.96] Contact Spacing x .200 [5.08] Row Spacing





**See Accompanying Page for:** 

**Contact Bend Details** 



**SECTION A-A** 



| 807/857 Series High Temp Card Edge Connector |
|----------------------------------------------|
| Part Number: 807-009-458-103                 |

YOUR CONNECTION TO QUALITY & SERVICE

WITHOUT WRITTEN PERMISSION.

| ACAD REFERENCE NO | 807 ENG MASTER   |
|-------------------|------------------|
| DRAWN: J.LEE      | DATE: AUG. 11/09 |
| CHECKED:          | DATE:            |
| SCALE: NTS        | SHEET 1 OF 2     |
| DRAWING NUMBER    | ISSUE            |

807 Assembly