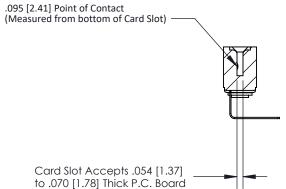

## **Contact Detail**

90 Degree Bend (Code 545 Contacts)

.156 [3.96] Contact Spacing x .200 [5.08] Row Spacing

**See Accompanying Page for:** 

**Contact Bend Details** 

**SECTION A-A** 

| 807/857 Series High Temp Card Edge Connector |
|----------------------------------------------|
| Part Number: 807-009-458-103                 |