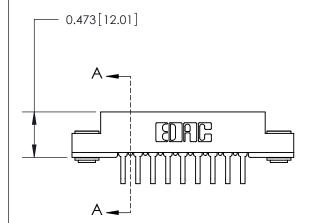

## **Contact Detail**

90 Degree Bend (Code 545 Contacts)

.156 [3.96] Contact Spacing x .200 [5.08] Row Spacing

**See Accompanying Page for:** 

**Contact Bend Details** 

**SECTION A-A** 

| 807/857 Series High Temp Card Edge Connector |
|----------------------------------------------|
| Part Number: 807-009-458-103                 |