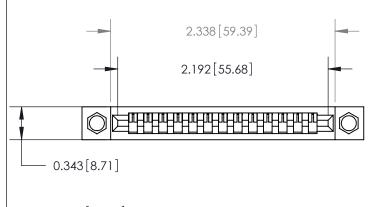

## **Contact Detail**

PC Tail .046x.013(1.17x0.33) - Tail LG=.358(9.09)

.156 [3.96] Contact Spacing x .200 [5.08] Row Spacing

.175 [4.45] Point of Contact (Measured from bottom of Card Slot)

**See Accompanying Page for:** 