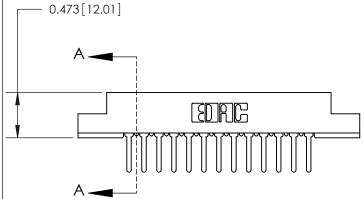

**Mounting Option** 

.156 (3.96) Dia. Mounting Holes

## **Contact Detail**

PC Tail .046x.013(1.17x0.33) - Tail LG=.358(9.09)

.156 [3.96] Contact Spacing x .200 [5.08] Row Spacing







.175 [4.45] Point of Contact (Measured from bottom of Card Slot)



**See Accompanying Page for:** 

**Contact Bend Details** 

| 807/857 Series High Temp Card Edge Connector |
|----------------------------------------------|
| Part Number: 807-013-527-104                 |

|                 | $\bigcap$ | EDAC      | INC       |
|-----------------|-----------|-----------|-----------|
|                 |           | TORONTO   | , ONTARIO |
|                 |           | CANADA    |           |
| YOUR CONNECTION | I TO      | QUALITY . | & SERVICE |

CANADA

| ACAD REFERENCES ECTION AMAGER |                  |  |
|-------------------------------|------------------|--|
| DRAWN: J.LEE                  | DATE: AUG. 11/09 |  |
| CHECKED:                      | DATE:            |  |
| SCALE