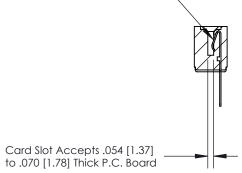

## **Contact Detail**

PC Tail .046x.013(1.17x0.33) - Tail LG=.358(9.09)

.156 [3.96] Contact Spacing x .200 [5.08] Row Spacing

.175 [4.45] Point of Contact (Measured from bottom of Card Slot)

**See Accompanying Page for:** 