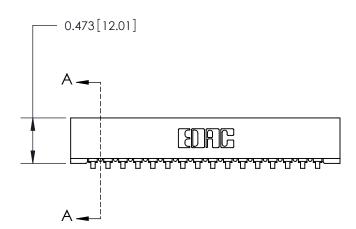

**Mounting Option** 

No Mounting Lugs

## **Contact Detail**

90 Degree Bend (Code 521 Contacts)

.156 [3.96] Contact Spacing x .200 [5.08] Row Spacing





.175 [4.45] Point of Contact (Measured from bottom of Card Slot)



**See Accompanying Page for:** 

**Contact Bend Details** 

807/857 Series High Temp Card Edge Connector Part Number: 807-016-453-101

YOUR CONNECTION TO QUALITY & SERVICE

| ACAD REFERENCE NO. 807 ENG MASTER |                  |
|-----------------------------------|------------------|
| DRAWN: J.LEE                      | DATE: AUG. 11/09 |
| CHECKED:                          | DATE:            |
| SCALE: NTS                        | SHEET 1 OF 2     |
| DRAWING NUMBER                    | ISSUE            |

807 Assembly

**SECTION A-A**