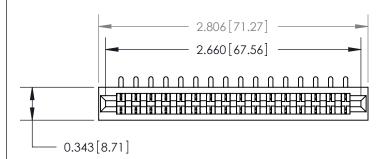

## **Contact Detail**

90 Degree Bend (Code 521 Contacts)

.156 [3.96] Contact Spacing x .200 [5.08] Row Spacing

.175 [4.45] Point of Contact (Measured from bottom of Card Slot)

**See Accompanying Page for:** 