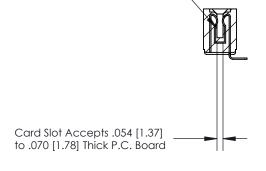

## **Contact Detail**

90 Degree Bend (Code 521 Contacts)

.156 [3.96] Contact Spacing x .200 [5.08] Row Spacing

.175 [4.45] Point of Contact (Measured from bottom of Card Slot)

**See Accompanying Page for:** 