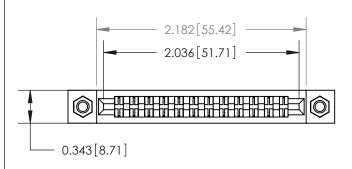

**Mounting Option** 

M3-0.5 Metric Threaded Inserts

## **Contact Detail**

PC Tail .046x.013(1.17x0.33) - Tail LG=.358(9.09) .156 [3.96] Contact Spacing x .200 [5.08] Row Spacing





**SECTION A-A** 

.095 [2.41] Point of Contact (Measured from bottom of Card Slot)



**See Accompanying Page for:** 

**Contact Bend Details** 

807/857 Series High Temp Card Edge Connector Part Number: 807-024-422-207

YOUR CONNECTION TO QUALITY & SERVICE

| ACAD REFERENCE NO. 807 ENG MASTER |                  |
|-----------------------------------|------------------|
| DRAWN: J.LEE                      | DATE: AUG. 11/09 |
| CHECKED:                          | DATE:            |
| SCALE: NTS                        | SHEET 1 OF 2     |
| DRAWING NUMBER                    | ISSUE            |

807 Assembly