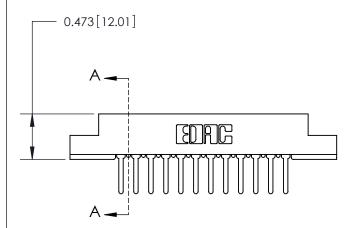

## **Contact Detail**

PC Tail .046x.013(1.17x0.33) - Tail LG=.358(9.09) .156 [3.96] Contact Spacing x .200 [5.08] Row Spacing

**SECTION A-A** 

.095 [2.41] Point of Contact (Measured from bottom of Card Slot)