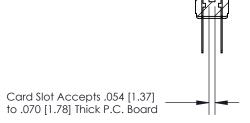

## **Contact Detail**

PC Tail .046x.013(1.17x0.33) - Tail LG=.358(9.09) .156 [3.96] Contact Spacing x .200 [5.08] Row Spacing

**SECTION A-A** 

.095 [2.41] Point of Contact (Measured from bottom of Card Slot)