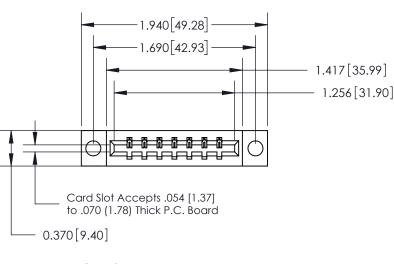

## **See Accompanying Page for:**

- **Bend Detail**
- **Mounting Options**

THIS IS A C.A.D. GENERATED DRAWING DO NOT MAKE MANUAL REVISIONS TO MASTER.

ISSUE NUMBER ORIGINAL

1

|                                 | SECTION A-A |
|---------------------------------|-------------|
|                                 | 0.388[9.86] |
| .160 [4.06] Point of Contact-   | Card Slot   |
| .100 [4.00] 1 01111 01 C01114C1 |             |
|                                 |             |
|                                 |             |

| 83 | 33 Series High Temp Card Edge Connector |
|----|-----------------------------------------|
| Po | art Number: 833-007-524-604             |

**EDAC INC** TORONTO, ONTARIO CANADA

THESE DRAWINGS AND SPECIFICATIONS ARE THE PROPERTY OF EDAC INC.,AND SHALL NOT BE REPRODUCED,OR COPIED OR USED AS THE BASIS FOR THE MANUFACTURE OR SALE OF APPARATUS WITHOUT WRITTEN PERMISSION.