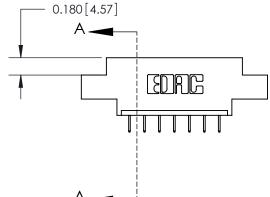

ORIGINAL (1)

ORIGINAL

| 833 Series High Temp Card Edge Connector<br>Contact Bend Detail       |                                                                                                                                                                                                 | ACAD REFERENCE NO. | 833 ENG MASTER   |               |
|-----------------------------------------------------------------------|-------------------------------------------------------------------------------------------------------------------------------------------------------------------------------------------------|--------------------|------------------|---------------|
|                                                                       |                                                                                                                                                                                                 | DRAWN: J.LEE       | DATE: OCT. 14/09 |               |
|                                                                       |                                                                                                                                                                                                 | CHECKED: DATE:     |                  |               |
| EDAC INC TORONTO, ONTARIO CANADA YOUR CONNECTION TO QUALITY & SERVICE | THESE DRAWINGS AND SPECIFICATIONS ARE THE PROPERTY OF EDAC INC.,AND SHALL NOT BE REPRODUCED,OR COPIED OR USED AS THE BASIS FOR THE MANUFACTURE OR SALE OF APPARATUS WITHOUT WRITTEN PERMISSION. | SCALE: NTS         | SHEET 2          | 2 <b>OF</b> 3 |
|                                                                       |                                                                                                                                                                                                 | DRAWING NUMBER     |                  | ISSUE         |
|                                                                       |                                                                                                                                                                                                 | 833 Assembly       |                  | 1             |