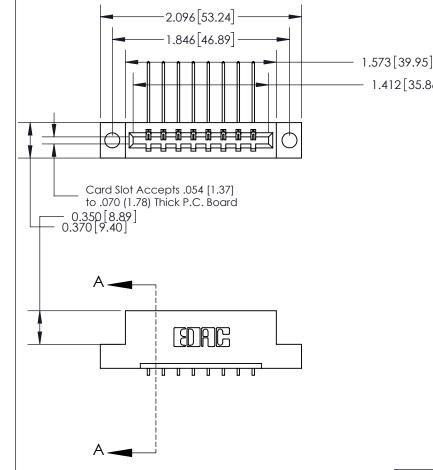

## 833 Series High Temp Card Edge Connector Part Number: 833-008-559-104

YOUR CONNECTION TO QUALITY & SERVICE

1.412[35.86]

**EDAC INC** TORONTO, ONTARIO CANADA

THESE DRAWINGS AND SPECIFICATIONS ARE THE PROPERTY OF EDAC INC.,AND SHALL NOT BE REPRODUCED, OR COPIED OR USED AS THE BASIS FOR THE MANUFACTURE OR SALE OF APPARATUS WITHOUT WRITTEN PERMISSION.

| DRAWN: J.LEE   | DATE: O | CT. 14/09     |
|----------------|---------|---------------|
| CHECKED:       | DATE:   |               |
| SCALE: NTS     | SHEET   | 1 <b>OF</b> 3 |
| DRAWING NUMBER |         | ISSUE         |
| 833 Assembly   |         | 1             |