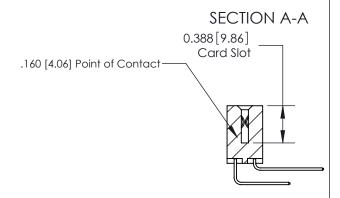

## **Contact Detail**

559-90 Degree Bend (Code 541 Contacts)

.156 [3.96] Contact Spacing x .200 [5.08] Row Spacing

THIS IS A C.A.D. GENERATED DRAWING DO NOT MAKE MANUAL REVISIONS TO MASTER.

ISSUE NUMBER ORIGINAL

ORIGINAL (1)

ORIGINAL

| 833 Series High Temp Card Edge Connector<br>Contact Bend Detail       |                                                                                                                                                                                                 | ACAD REFERENCE NO. | 833 ENG MASTER   |               |
|-----------------------------------------------------------------------|-------------------------------------------------------------------------------------------------------------------------------------------------------------------------------------------------|--------------------|------------------|---------------|
|                                                                       |                                                                                                                                                                                                 | DRAWN: J.LEE       | DATE: OCT. 14/09 |               |
|                                                                       |                                                                                                                                                                                                 | CHECKED: DATE:     |                  |               |
| EDAC INC TORONTO, ONTARIO CANADA YOUR CONNECTION TO QUALITY & SERVICE | THESE DRAWINGS AND SPECIFICATIONS ARE THE PROPERTY OF EDAC INC.,AND SHALL NOT BE REPRODUCED,OR COPIED OR USED AS THE BASIS FOR THE MANUFACTURE OR SALE OF APPARATUS WITHOUT WRITTEN PERMISSION. | SCALE: NTS         | SHEET 2          | 2 <b>OF</b> 3 |
|                                                                       |                                                                                                                                                                                                 | DRAWING NUMBER     |                  | ISSUE         |
|                                                                       |                                                                                                                                                                                                 | 833 Assembly       |                  | 1             |