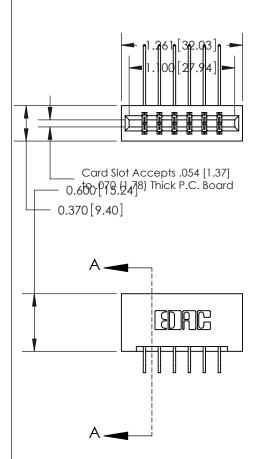

**See Accompanying Page for:** 

- **Bend Detail**
- **Mounting Options**

833 Series High Temp Card Edge Connector Part Number: 833-012-559-201

**EDAC INC** TORONTO, ONTARIO CANADA

THESE DRAWINGS AND SPECIFICATIONS ARE THE PROPERTY OF EDAC INC.,AND SHALL NOT BE REPRODUCED, OR COPIED OR USED AS THE BASIS FOR THE MANUFACTURE OR SALE OF APPARATUS WITHOUT WRITTEN PERMISSION.

| ACAD REFERENCE NO. | 833 ENG MASTER   |  |  |
|--------------------|------------------|--|--|
| DRAWN: J.LEE       | DATE: OCT. 14/09 |  |  |
| CHECKED:           | DATE:            |  |  |
| SCALE: NTS         | SHEET 1 OF 3     |  |  |
| DRAWING NUMBER     | ISSUE            |  |  |
| 833 Assembly       | 1                |  |  |