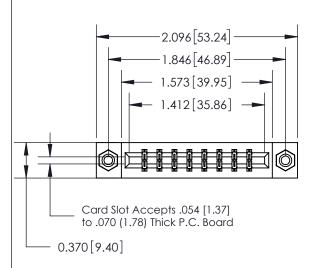

## **See Accompanying Page for:**

- **Bend Detail**
- **Mounting Options**

THIS IS A C.A.D. GENERATED DRAWING DO NOT MAKE MANUAL REVISIONS TO MASTER.

ISSUE NUMBER ORIGINAL

833 Series High Temp Card Edge Connector Part Number: 833-016-560-808