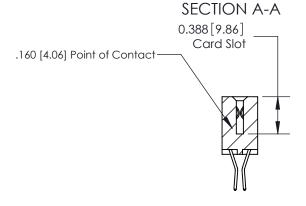

## **Contact Detail**

560-Extender Board Bend (Code 523 Contacts)

.156 [3.96] Contact Spacing x .200 [5.08] Row Spacing

ORIGINAL (1)

ORIGINAL

| 833 Series High Temp Card Edge Connector<br>Contact Bend Detail |                                                                                                                                                                                                 | ACAD REFERENCE NO. | 833 ENG MASTER   |               |
|-----------------------------------------------------------------|-------------------------------------------------------------------------------------------------------------------------------------------------------------------------------------------------|--------------------|------------------|---------------|
|                                                                 |                                                                                                                                                                                                 | DRAWN: J.LEE       | DATE: OCT. 14/09 |               |
|                                                                 |                                                                                                                                                                                                 | CHECKED: DATE:     |                  |               |
| TORONTO, ONTARIO ARE THE F SHALL NO OR USED. MANUFAC            | THESE DRAWINGS AND SPECIFICATIONS ARE THE PROPERTY OF EDAC INC.,AND SHALL NOT BE REPRODUCED,OR COPIED OR USED AS THE BASIS FOR THE MANUFACTURE OR SALE OF APPARATUS WITHOUT WRITTEN PERMISSION. | SCALE: NTS         | SHEET 2          | 2 <b>OF</b> 3 |
|                                                                 |                                                                                                                                                                                                 | DRAWING NUMBER     |                  | ISSUE         |
|                                                                 |                                                                                                                                                                                                 | 833 Assembly       |                  | 1             |