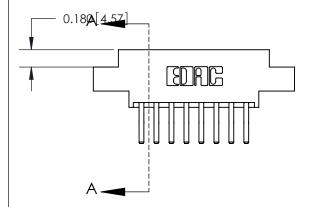

## **Contact Detail**

560-Extender Board Bend (Code 523 Contacts)

.156 [3.96] Contact Spacing x .200 [5.08] Row Spacing

ORIGINAL (1)

ORIGINAL

| 833 Series High Temp Card Edge Connector<br>Contact Bend Detail |                                                                                                                                                                                                 | ACAD REFERENCE NO. | 833 ENG MASTER   |               |
|-----------------------------------------------------------------|-------------------------------------------------------------------------------------------------------------------------------------------------------------------------------------------------|--------------------|------------------|---------------|
|                                                                 |                                                                                                                                                                                                 | DRAWN: J.LEE       | DATE: OCT. 14/09 |               |
|                                                                 |                                                                                                                                                                                                 | CHECKED: DATE:     |                  |               |
| TORONTO, ONTARIO ARE THE F SHALL NO OR USED. MANUFAC            | THESE DRAWINGS AND SPECIFICATIONS ARE THE PROPERTY OF EDAC INC.,AND SHALL NOT BE REPRODUCED,OR COPIED OR USED AS THE BASIS FOR THE MANUFACTURE OR SALE OF APPARATUS WITHOUT WRITTEN PERMISSION. | SCALE: NTS         | SHEET 2          | 2 <b>OF</b> 3 |
|                                                                 |                                                                                                                                                                                                 | DRAWING NUMBER     |                  | ISSUE         |
|                                                                 |                                                                                                                                                                                                 | 833 Assembly       |                  | 1             |