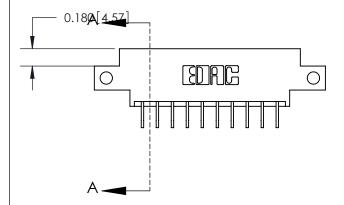

## **See Accompanying Page for:**

- **Bend Detail**
- **Mounting Options**

THIS IS A C.A.D. GENERATED DRAWING DO NOT MAKE MANUAL REVISIONS TO MASTER.

ISSUE NUMBER ORIGINAL

1

| 833 Series High Temp Card Edge Connector |
|------------------------------------------|
| Part Number: 833-020-559-812             |