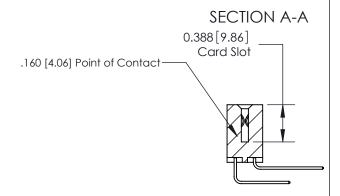

## **See Accompanying Page for:**

- **Bend Detail**
- **Mounting Options**

THIS IS A C.A.D. GENERATED DRAWING DO NOT MAKE MANUAL REVISIONS TO MASTER.

ISSUE NUMBER ORIGINAL

1

| 833 Series High Temp Card Edge Connector |
|------------------------------------------|
| Part Number: 833-020-559-812             |