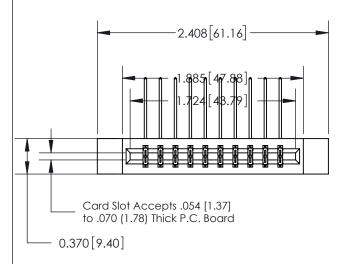

## **See Accompanying Page for:**

- **Bend Detail**
- **Mounting Options**

THIS IS A C.A.D. GENERATED DRAWING DO NOT MAKE MANUAL REVISIONS TO MASTER.

ISSUE NUMBER ORIGINAL

1

| 833 Series High Temp Card Edge Connector |
|------------------------------------------|
| Part Number: 833-020-559-812             |