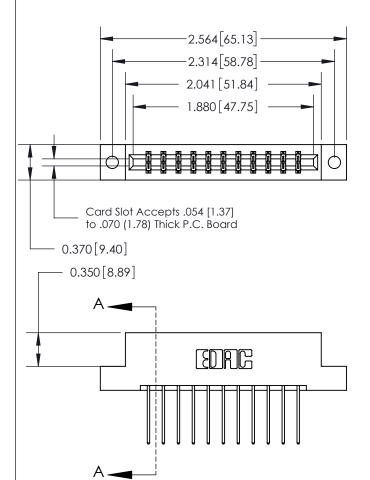

833 Series High Temp Card Edge Connector Part Number: 833-022-540-202

**EDAC INC** TORONTO, ONTARIO CANADA

THESE DRAWINGS AND SPECIFICATIONS ARE THE PROPERTY OF EDAC INC.,AND SHALL NOT BE REPRODUCED, OR COPIED OR USED AS THE BASIS FOR THE MANUFACTURE OR SALE OF APPARATUS WITHOUT WRITTEN PERMISSION.

| ACAD REFERENCE NO. | 833 ENG MASTER   |  |  |
|--------------------|------------------|--|--|
| DRAWN: J.LEE       | DATE: OCT. 14/09 |  |  |
| CHECKED:           | DATE:            |  |  |
| SCALE: NTS         | SHEET 1 OF 3     |  |  |
| DRAWING NUMBER     | ISSUE            |  |  |
| 833 Assembly       | 1                |  |  |