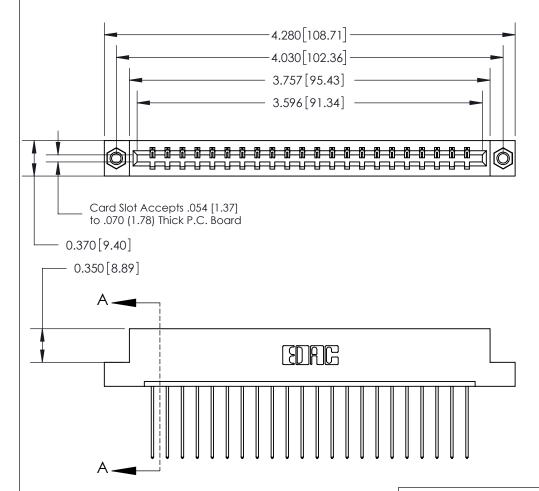

## **Contact Detail**

541-Wire Wrap .025 Sq.(0.64 Sq.) - Tail LG=.750(19.05)

.156 [3.96] Contact Spacing x .200 [5.08] Row Spacing

THIS IS A C.A.D. GENERATED DRAWING DO NOT MAKE MANUAL REVISIONS TO MASTER.

ORIGINAL

SECTION A-A 0.388 [9.86] Card Slot .160 [4.06] Point of Contact-

## See Accompanying Page for:

- **Bend Detail**
- **Mounting Options**

833 Series High Temp Card Edge Connector Part Number: 833-022-541-107

**EDAC INC** TORONTO, ONTARIO CANADA

THESE DRAWINGS AND SPECIFICATIONS ARE THE PROPERTY OF EDAC INC.,AND SHALL NOT BE REPRODUCED, OR COPIED OR USED AS THE BASIS FOR THE MANUFACTURE OR SALE OF APPARATUS WITHOUT WRITTEN PERMISSION.

| ACAD REFERENCE NO. | 833 ENG MASTER   |  |  |
|--------------------|------------------|--|--|
| DRAWN: J.LEE       | DATE: OCT. 14/09 |  |  |
| CHECKED:           | DATE:            |  |  |
| SCALE: NTS         | SHEET 1 OF 3     |  |  |
| DRAWING NUMBER     | ISSUE            |  |  |
| 833 Assembly       | 1                |  |  |