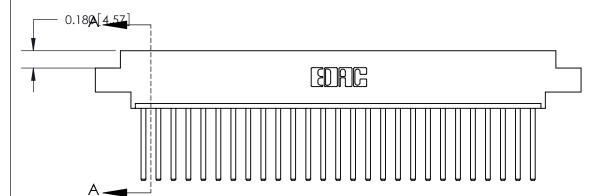

ORIGINAL (1)

ORIGINAL

| 833 Series High Temp Card Edge Connector<br>Contact Bend Detail |                                                                                                                                                                                                   | ACAD REFERENCE NO. | 833 ENG MASTER   |               |
|-----------------------------------------------------------------|---------------------------------------------------------------------------------------------------------------------------------------------------------------------------------------------------|--------------------|------------------|---------------|
|                                                                 |                                                                                                                                                                                                   | DRAWN: J.LEE       | DATE: OCT. 14/09 |               |
|                                                                 |                                                                                                                                                                                                   | CHECKED: DATE:     |                  |               |
| TORONTO, ONTARIO CANADA                                         | THESE DRAWINGS AND SPECIFICATIONS ARE THE PROPERTY OF EDAC INC., AND SHALL NOT BE REPRODUCED, OR COPIED OR USED AS THE BASIS FOR THE MANUFACTURE OR SALE OF APPARATUS WITHOUT WRITTEN PERMISSION. | SCALE: NTS         | SHEET 2          | 2 <b>OF</b> 3 |
|                                                                 |                                                                                                                                                                                                   | DRAWING NUMBER     |                  | ISSUE         |
|                                                                 |                                                                                                                                                                                                   | 833 Assembly       |                  | 1             |