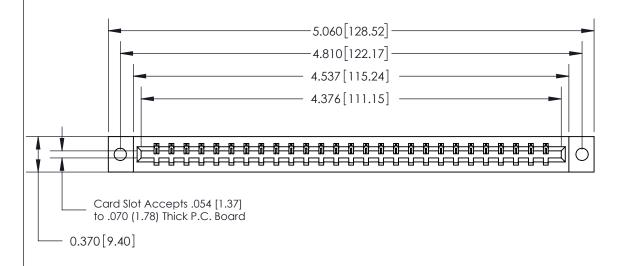

## See Accompanying Page for:

- **Bend Detail**
- **Mounting Options**

833 Series High Temp Card Edge Connector Part Number: 833-027-544-602

**EDAC INC** TORONTO, ONTARIO CANADA

THESE DRAWINGS AND SPECIFICATIONS ARE THE PROPERTY OF EDAC INC.,AND SHALL NOT BE REPRODUCED, OR COPIED OR USED AS THE BASIS FOR THE MANUFACTURE OR SALE OF APPARATUS WITHOUT WRITTEN PERMISSION.

| ACAD REFERENCE NO. | 833 ENG MASTER   |  |  |
|--------------------|------------------|--|--|
| DRAWN: J.LEE       | DATE: OCT. 14/09 |  |  |
| CHECKED:           | DATE:            |  |  |
| SCALE: NTS         | SHEET 1 OF 3     |  |  |
| DRAWING NUMBER     | ISSUE            |  |  |
| 833 Assembly       | 1                |  |  |