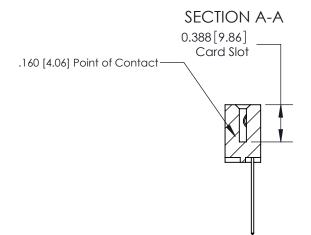

## **Contact Detail**

544-Wire Wrap .050x.025(1.27x0.64) - Tail LG=.750(19.05)

.156 [3.96] Contact Spacing x .200 [5.08] Row Spacing

THIS IS A C.A.D. GENERATED DRAWING DO NOT MAKE MANUAL REVISIONS TO MASTER.