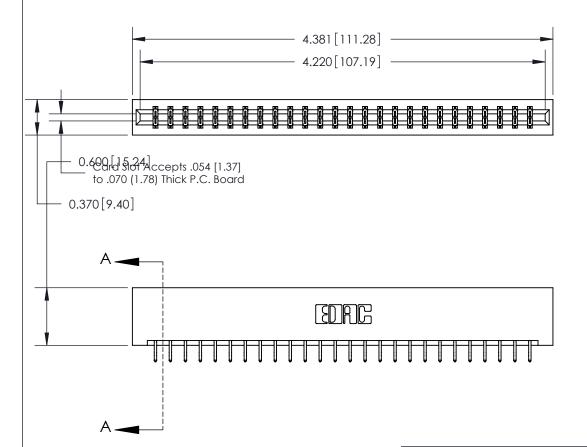

## **See Accompanying Page for:**

- **Bend Detail**
- **Mounting Options**

833 Series High Temp Card Edge Connector Part Number: 833-052-556-201

**EDAC INC** TORONTO, ONTARIO CANADA

THESE DRAWINGS AND SPECIFICATIONS ARE THE PROPERTY OF EDAC INC.,AND SHALL NOT BE REPRODUCED, OR COPIED OR USED AS THE BASIS FOR THE MANUFACTURE OR SALE OF APPARATUS WITHOUT WRITTEN PERMISSION.

| ACAD REFERENCE NO. | 833 ENG MASTER   |  |  |
|--------------------|------------------|--|--|
| DRAWN: J.LEE       | DATE: OCT. 14/09 |  |  |
| CHECKED:           | DATE:            |  |  |
| SCALE: NTS         | SHEET 1 OF 3     |  |  |
| DRAWING NUMBER     | ISSUE            |  |  |
| 833 Assembly       | 1                |  |  |