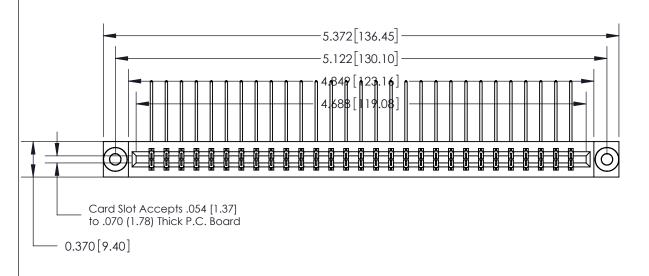

## **See Accompanying Page for:**

- **Bend Detail**
- **Mounting Options**

833 Series High Temp Card Edge Connector Part Number: 833-058-558-803

YOUR CONNECTION TO QUALITY & SERVICE

**EDAC INC** TORONTO, ONTARIO CANADA