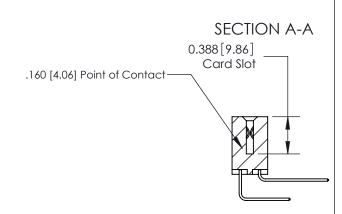

**Mounting Option** 

03-.116 (2.95) I.D. Floating Eyelets

**Contact Detail** 

558-90 Degree Bend (Code 541 Contacts)

.156 [3.96] Contact Spacing x .200 [5.08] Row Spacing

THIS IS A C.A.D. GENERATED DRAWING DO NOT MAKE MANUAL REVISIONS TO MASTER.