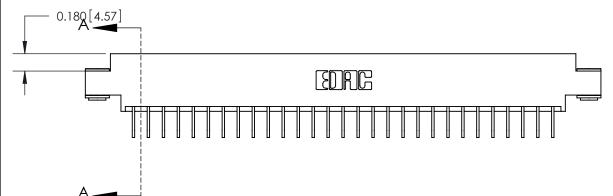

## **See Accompanying Page for:**

- **Bend Detail**
- **Mounting Options**

833 Series High Temp Card Edge Connector Part Number: 833-058-558-803

YOUR CONNECTION TO QUALITY & SERVICE

**EDAC INC** TORONTO, ONTARIO CANADA