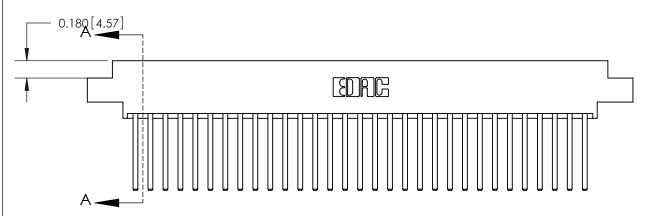

833 Assembly

ORIGINAL (1)

ORIGINAL

| 833 Series High Temp Card Edge Connector<br>Contact Bend Detail |                                                                                                                                                                                                   | ACAD REFERENCE NO. | 833 ENG MASTER   |               |
|-----------------------------------------------------------------|---------------------------------------------------------------------------------------------------------------------------------------------------------------------------------------------------|--------------------|------------------|---------------|
|                                                                 |                                                                                                                                                                                                   | DRAWN: J.LEE       | DATE: OCT. 14/09 |               |
|                                                                 |                                                                                                                                                                                                   | CHECKED: DATE:     |                  |               |
| TORONTO, ONTARIO GANADA                                         | THESE DRAWINGS AND SPECIFICATIONS ARE THE PROPERTY OF EDAC INC., AND SHALL NOT BE REPRODUCED, OR COPIED OR USED AS THE BASIS FOR THE MANUFACTURE OR SALE OF APPARATUS WITHOUT WRITTEN PERMISSION. | SCALE: NTS         | SHEET 2          | 2 <b>OF</b> 3 |
|                                                                 |                                                                                                                                                                                                   | DRAWING NUMBER     |                  | ISSUE         |
|                                                                 |                                                                                                                                                                                                   | 833 Assembly       |                  | 1             |