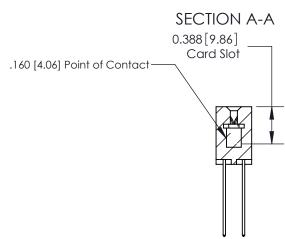

833 Assembly

ORIGINAL (1)

ORIGINAL

| 833 Series High Temp Card Edge Connector<br>Contact Bend Detail |                                                                                                                                                                                                   | ACAD REFERENCE NO. | 833 ENG MASTER   |               |
|-----------------------------------------------------------------|---------------------------------------------------------------------------------------------------------------------------------------------------------------------------------------------------|--------------------|------------------|---------------|
|                                                                 |                                                                                                                                                                                                   | DRAWN: J.LEE       | DATE: OCT. 14/09 |               |
|                                                                 |                                                                                                                                                                                                   | CHECKED: DATE:     |                  |               |
| TORONTO, ONTARIO GANADA                                         | THESE DRAWINGS AND SPECIFICATIONS ARE THE PROPERTY OF EDAC INC., AND SHALL NOT BE REPRODUCED, OR COPIED OR USED AS THE BASIS FOR THE MANUFACTURE OR SALE OF APPARATUS WITHOUT WRITTEN PERMISSION. | SCALE: NTS         | SHEET 2          | 2 <b>OF</b> 3 |
|                                                                 |                                                                                                                                                                                                   | DRAWING NUMBER     |                  | ISSUE         |
|                                                                 |                                                                                                                                                                                                   | 833 Assembly       |                  | 1             |