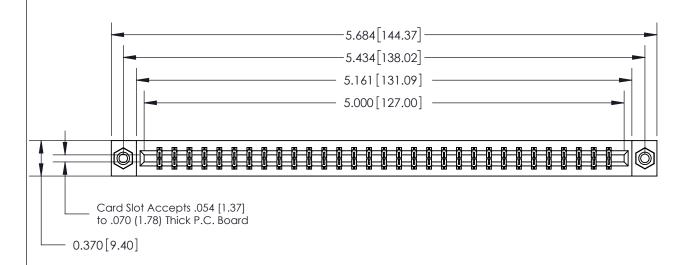

## **Contact Detail**

544-Wire Wrap .050x.025(1.27x0.64) - Tail LG=.750(19.05)

.156 [3.96] Contact Spacing x .200 [5.08] Row Spacing

THIS IS A C.A.D. GENERATED DRAWING DO NOT MAKE MANUAL REVISIONS TO MASTER.

## **See Accompanying Page for:**

- **Bend Detail**
- **Mounting Options**

833 Series High Temp Card Edge Connector Part Number: 833-062-544-808

YOUR CONNECTION TO QUALITY & SERVICE

**EDAC INC** TORONTO, ONTARIO CANADA