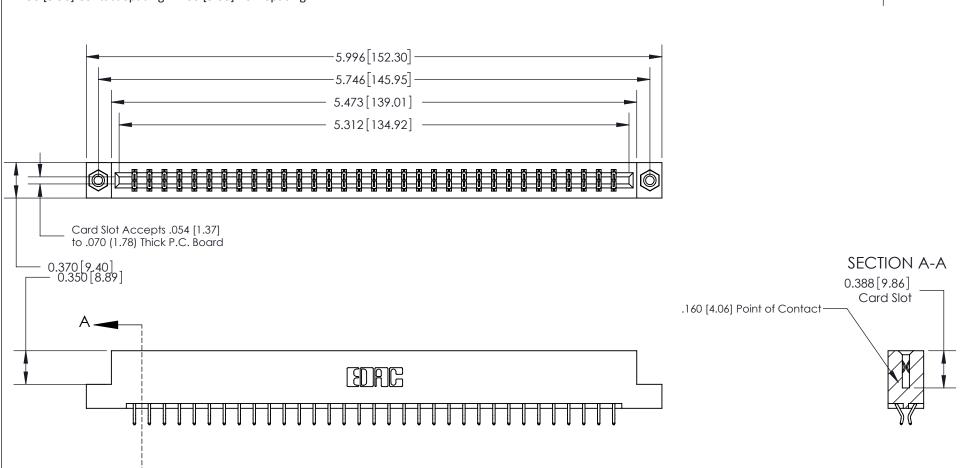

**Mounting Option** 08-#4-40 Unified Threaded Inserts **Contact Detail** 

THIS IS A C.A.D. GENERATED DRAWING DO NOT MAKE MANUAL REVISIONS TO MASTER.

ISSUE NUMBER

ORIGINAL

556-Extender Board Bend (Code 520 Contacts)

.156 [3.96] Contact Spacing x .200 [5.08] Row Spacing

**See Accompanying Page for:** 

- **Bend Detail**
- **Mounting Options**

833 Series High Temp Card Edge Connector Part Number: 833-066-556-208

**EDAC INC** TORONTO, ONTARIO CANADA