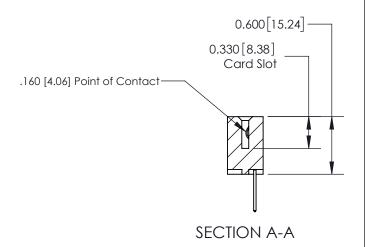

## **Contact Detail**

523-P.C. Tail .025 Sq.(0.64 Sq.) - Tail LG=.390(9.91) .156 [3.96] Contact Spacing x .200 [5.08] Row Spacing

**See Accompanying Page for:** 

**Contact Bend Details** 

THIS IS A C.A.D. GENERATED DRAWING DO NOT MAKE MANUAL REVISIONS TO MASTER.