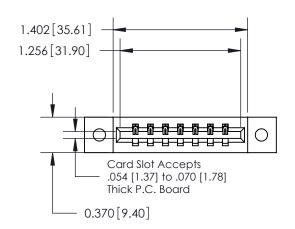

**Mounting Option** 

02-.128 (3.25) Dia. Mounting Holes

## **Contact Detail**

523-P.C. Tail .025 Sq.(0.64 Sq.) - Tail LG=.390(9.91) .156 [3.96] Contact Spacing x .200 [5.08] Row Spacing





**See Accompanying Page for:** 

**Contact Bend Details** 

THIS IS A C.A.D. GENERATED DRAWING DO NOT MAKE MANUAL REVISIONS TO MASTER.



ISSUE NUMBER

ORIGINAL

1



| 837/887 Series High Temp Card Edge Connector |
|----------------------------------------------|
| Part Number: 837-007-523-602                 |



**EDAC INC** TORONTO, ONTARIO CANADA

THESE DRAWINGS AND SPECIFICATIONS ARE THE PROPERTY OF EDAC INC., AND SHALL NOT BE REPRODUCED, OR COPIED OR USED AS THE BASIS FOR THE MANUFACTURE OR SALE OF APPARATUS WITHOUT WRITTEN PERMISSION.

| ACAD REFERENCE NO. 837 ENG MAST |                  |  |  |
|---------------------------------|------------------|--|--|
| DRAWN: J.LEE                    | DATE: OCT. 06/09 |  |  |
| CHECKED:                        | DATE:            |  |  |
|