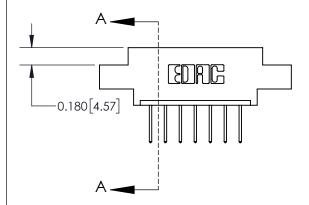

## **Contact Detail**

523-P.C. Tail .025 Sq.(0.64 Sq.) - Tail LG=.390(9.91) .156 [3.96] Contact Spacing x .200 [5.08] Row Spacing

**See Accompanying Page for:** 

**Contact Bend Details** 

THIS IS A C.A.D. GENERATED DRAWING DO NOT MAKE MANUAL REVISIONS TO MASTER.