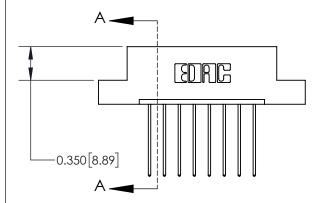

## **Contact Detail**

541-Wire Wrap .025 Sq.(0.64 Sq.) - Tail LG=.750(19.05) .156 [3.96] Contact Spacing x .200 [5.08] Row Spacing

**See Accompanying Page for:** 

**Contact Bend Details** 

THIS IS A C.A.D. GENERATED DRAWING DO NOT MAKE MANUAL REVISIONS TO MASTER.