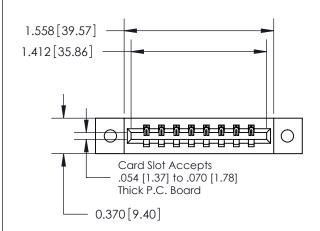

**Mounting Option** 

02-.128 (3.25) Dia. Mounting Holes

## **Contact Detail**

541-Wire Wrap .025 Sq.(0.64 Sq.) - Tail LG=.750(19.05) .156 [3.96] Contact Spacing x .200 [5.08] Row Spacing

**See Accompanying Page for:** 

**Contact Bend Details** 

THIS IS A C.A.D. GENERATED DRAWING DO NOT MAKE MANUAL REVISIONS TO MASTER.