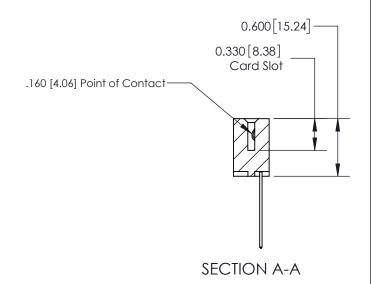

## **Contact Detail**

541-Wire Wrap .025 Sq.(0.64 Sq.) - Tail LG=.750(19.05) .156 [3.96] Contact Spacing x .200 [5.08] Row Spacing

**See Accompanying Page for:** 

**Contact Bend Details** 

THIS IS A C.A.D. GENERATED DRAWING DO NOT MAKE MANUAL REVISIONS TO MASTER.