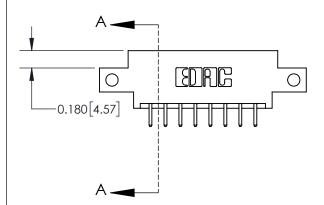

**Mounting Option** 

12-.128 (3.25) Dia. Side Mounting Holes

## **Contact Detail**

520-P.C. Tail .030x.018(0.76x0.46) - Tail LG=.175(4.45) .156 [3.96] Contact Spacing x .200 [5.08] Row Spacing





**See Accompanying Page for:** 

**Contact Bend Details** 

THIS IS A C.A.D. GENERATED DRAWING DO NOT MAKE MANUAL REVISIONS TO MASTER.



ISSUE NUMBER

ORIGINAL

1



| 837/887 Series High Temp Card Edge Connector |
|----------------------------------------------|
| Part Number: 837-016-520-812                 |



**EDAC INC** TORONTO, ONTARIO CANADA

THESE DRAWINGS AND SPECIFICATIONS ARE THE PROPERTY OF EDAC INC., AND SHALL NOT BE REPRODUCED, OR COPIED OR USED AS THE BASIS FOR THE MANUFACTURE OR SALE OF APPARATUS WITHOUT WRITTEN PERMISSION.

| ACAD REFERENCE NO. | AD REFERENCE NO. 837 ENG MASTER |  |  |
|--------------------|---------------------------------|--|--|
| DRAWN: J.LEE       | DATE: OCT. 06/09                |  |  |
| CHECKED:           | DATE:                           |  |