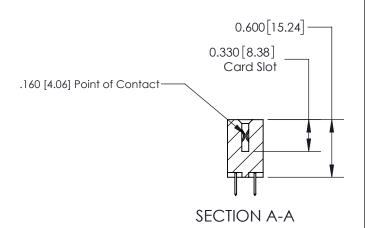

## **Contact Detail**

520-P.C. Tail .030x.018(0.76x0.46) - Tail LG=.175(4.45) .156 [3.96] Contact Spacing x .200 [5.08] Row Spacing

**See Accompanying Page for:** 

**Contact Bend Details** 

THIS IS A C.A.D. GENERATED DRAWING DO NOT MAKE MANUAL REVISIONS TO MASTER.