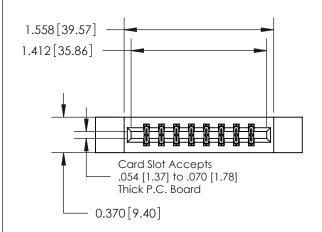

## **Contact Detail**

520-P.C. Tail .030x.018(0.76x0.46) - Tail LG=.175(4.45) .156 [3.96] Contact Spacing x .200 [5.08] Row Spacing

**See Accompanying Page for:** 

**Contact Bend Details** 

THIS IS A C.A.D. GENERATED DRAWING DO NOT MAKE MANUAL REVISIONS TO MASTER.