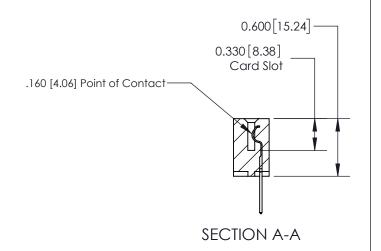

ISSUE NUMBER

ORIGINAL

1

| 837/887 Series High Temp Card Edge Connector<br>Contact Bend Detail |                                                                                                                                     | ACAD REFERENCE NO. | 837 ENG MASTER   |               |
|---------------------------------------------------------------------|-------------------------------------------------------------------------------------------------------------------------------------|--------------------|------------------|---------------|
|                                                                     |                                                                                                                                     | DRAWN: J.LEE       | DATE: OCT. 06/09 |               |
|                                                                     |                                                                                                                                     | CHECKED:           | DATE:            |               |
| EDAC INC                                                            | THESE DRAWINGS AND SPECIFICATIONS ARE THE PROPERTY OF EDAC INC.,AND SHALL NOT BE REPRODUCED, OR COPIED OR USED AS THE BASIS FOR THE | SCALE: NTS         | SHEET            | 2 <b>OF</b> 2 |
| TORONTO, ONTARIO CANADA                                             |                                                                                                                                     | DRAWING NUMBER     | •                | ISSUE         |
| YOUR CONNECTION TO QUALITY & SERVICE                                | MANUFACTURE OR SALE OF APPARATUS WITHOUT WRITTEN PERMISSION.                                                                        | 837 Assembly       |                  | 1             |