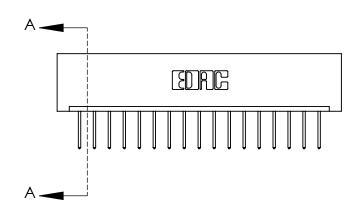

ISSUE NUMBER

ORIGINAL

**See Accompanying Page for:** 

**Contact Bend Details** 

837/887 Series High Temp Card Edge Connector Part Number: 837-017-523-101

YOUR CONNECTION TO QUALITY & SERVICE

**EDAC INC** TORONTO, ONTARIO CANADA