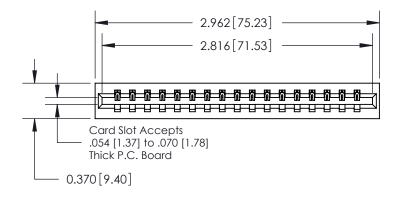

**Mounting Option** 

01-No Mounting Lugs

**Contact Detail** 

523-P.C. Tail .025 Sq.(0.64 Sq.) - Tail LG=.390(9.91) .156 [3.96] Contact Spacing x .200 [5.08] Row Spacing THIS IS A C.A.D. GENERATED DRAWING DO NOT MAKE MANUAL REVISIONS TO MASTER.

ISSUE NUMBER

ORIGINAL

**See Accompanying Page for:** 

**Contact Bend Details** 

837/887 Series High Temp Card Edge Connector Part Number: 837-017-523-101

YOUR CONNECTION TO QUALITY & SERVICE

**EDAC INC** TORONTO, ONTARIO CANADA