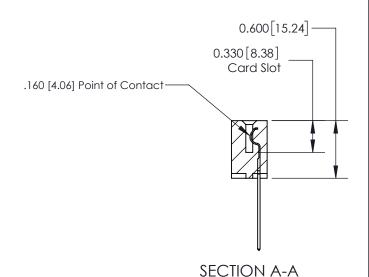

837 FNG MASTER

ACAD REFERENCE NO.

**See Accompanying Page for:** 

**Contact Bend Details** 

ISSUE NUMBER

ORIGINAL

1

| 837/887 Series High Temp Card Edge Connector<br>Contact Bend Detail |                                                                                                                                    | ACAD REFERENCE NO. | 837 ENG MASTER   |               |
|---------------------------------------------------------------------|------------------------------------------------------------------------------------------------------------------------------------|--------------------|------------------|---------------|
|                                                                     |                                                                                                                                    | DRAWN: J.LEE       | DATE: OCT. 06/09 |               |
|                                                                     |                                                                                                                                    | CHECKED:           | DATE:            |               |
| EDAC INC                                                            | THESE DRAWINGS AND SPECIFICATIONS ARE THE PROPERTY OF EDAC INC.,AND SHALL NOT BE REPRODUCED,OR COPIED OR USED AS THE BASIS FOR THE | SCALE: NTS         | SHEET            | 2 <b>OF</b> 2 |
| TORONTO, ONTARIO CANADA                                             |                                                                                                                                    | DRAWING NUMBER     | •                | ISSUE         |
| YOUR CONNECTION TO QUALITY & SERVICE                                | MANUFACTURE OR SALE OF APPARATUS WITHOUT WRITTEN PERMISSION.                                                                       | 837 Assembly       |                  | 1             |