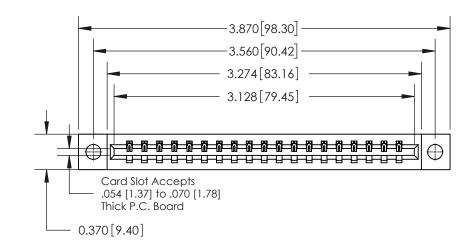

**Mounting Option** 

04-.156 (3.96) Dia. Mounting Holes

## **Contact Detail**

541-Wire Wrap .025 Sq.(0.64 Sq.) - Tail LG=.750(19.05) .156 [3.96] Contact Spacing x .200 [5.08] Row Spacing





THIS IS A C.A.D. GENERATED DRAWING DO NOT MAKE MANUAL REVISIONS TO MASTER.



ISSUE NUMBER

ORIGINAL



837/887 Series High Temp Card Edge Connector Part Number: 837-019-541-104

YOUR CONNECTION TO QUALITY & SERVICE

**EDAC INC** TORONTO, ONTARIO CANADA

THESE DRAWINGS AND SPECIFICATIONS ARE THE PROPERTY OF EDAC INC.,AND SHALL NOT BE REPRODUCED, OR COPIED OR USED AS THE BASIS FOR THE MANUFACTURE OR SALE OF APPARATUS WITHOUT WRITTEN PERMISSION.

| 007 2110 1111 1012 |                  |  |  |
|--------------------|------------------|--|--|
| DRAWN: J.LEE       | DATE: OCT. 06/09 |  |  |
| CHECKED:           | DATE:            |  |  |
| SCALE: NTS         | SHEET 1 OF 2     |  |  |
| DRAWING NUMBER     | ISSUE            |  |  |
| 837 Assembly       | 1                |  |  |

837 FNG MA