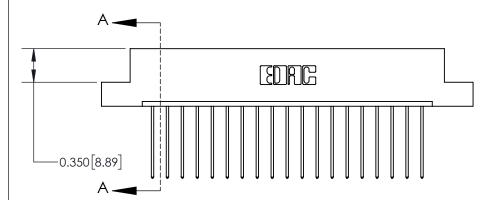

## **Contact Detail**

541-Wire Wrap .025 Sq.(0.64 Sq.) - Tail LG=.750(19.05) .156 [3.96] Contact Spacing x .200 [5.08] Row Spacing

THIS IS A C.A.D. GENERATED DRAWING DO NOT MAKE MANUAL REVISIONS TO MASTER.