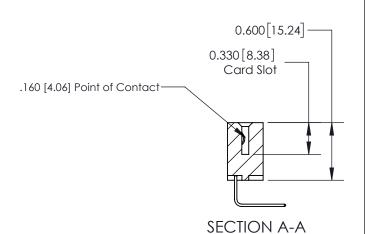

ISSUE NUMBER

ORIGINAL

1

| 837/887 Series High Temp Card Edge Connector<br>Contact Bend Detail |                                                              | ACAD REFERENCE NO. | 837 ENG MASTER   |               |
|---------------------------------------------------------------------|--------------------------------------------------------------|--------------------|------------------|---------------|
|                                                                     |                                                              | DRAWN: J.LEE       | DATE: OCT. 06/09 |               |
|                                                                     |                                                              | CHECKED:           | DATE:            |               |
| EDAC INC                                                            | ARE THE PROPERTY OF EDAC INC. AND                            | SCALE: NTS         | SHEET            | 2 <b>OF</b> 2 |
| TORONTO, ONTARIO                                                    |                                                              | DRAWING NUMBER     | •                | ISSUE         |
| MANUFAC                                                             | MANUFACTURE OR SALE OF APPARATUS WITHOUT WRITTEN PERMISSION. | 837 Assembly       |                  | 1             |