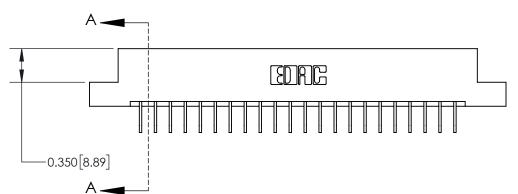

**See Accompanying Page for:** 

**Contact Bend Details** 

837/887 Series High Temp Card Edge Connector Part Number: 837-022-558-108

YOUR CONNECTION TO QUALITY & SERVICE

**EDAC INC** TORONTO, ONTARIO CANADA

ISSUE NUMBER

ORIGINAL

1

| 837/887 Series High Temp Card Edge Connector<br>Contact Bend Detail |                                                              | ACAD REFERENCE NO. | 837 ENG MASTER   |               |
|---------------------------------------------------------------------|--------------------------------------------------------------|--------------------|------------------|---------------|
|                                                                     |                                                              | DRAWN: J.LEE       | DATE: OCT. 06/09 |               |
|                                                                     |                                                              | CHECKED:           | DATE:            |               |
| EDAC INC                                                            | ARE THE PROPERTY OF EDAC INC. AND                            | SCALE: NTS         | SHEET            | 2 <b>OF</b> 2 |
| TORONTO, ONTARIO                                                    |                                                              | DRAWING NUMBER     | •                | ISSUE         |
| MANUFAC                                                             | MANUFACTURE OR SALE OF APPARATUS WITHOUT WRITTEN PERMISSION. | 837 Assembly       |                  | 1             |