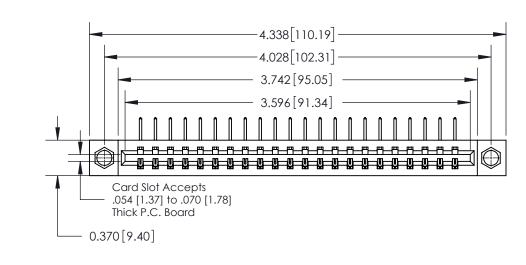

**Mounting Option** 

08-#4-40 Unified Threaded Inserts

## **Contact Detail**

558-90 Degree Bend (Code 541 Contacts)

.156 [3.96] Contact Spacing x .200 [5.08] Row Spacing

THIS IS A C.A.D. GENERATED DRAWING DO NOT MAKE MANUAL REVISIONS TO MASTER.

ISSUE NUMBER ORIGINAL

**See Accompanying Page for:** 

**Contact Bend Details** 

837/887 Series High Temp Card Edge Connector Part Number: 837-022-558-108

YOUR CONNECTION TO QUALITY & SERVICE

**EDAC INC** TORONTO, ONTARIO CANADA