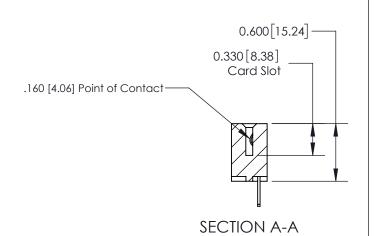

ACAD REFERENCE NO.

J.LEE

DRAWN:

**See Accompanying Page for:** 

**Contact Bend Details** 

ISSUE NUMBER

ORIGINAL

1

| 837/887 Series High Temp Card Edge Connector |                                                                                                                                                                                                  | ACAD REFERENCE NO. | 837 ENG MASTER   |               |
|----------------------------------------------|--------------------------------------------------------------------------------------------------------------------------------------------------------------------------------------------------|--------------------|------------------|---------------|
| Contact Bend Detail                          | ara Lago Cormocron                                                                                                                                                                               | DRAWN: J.LEE       | DATE: OCT. 06/09 |               |
| Contact Bend Detail                          |                                                                                                                                                                                                  | CHECKED:           | DATE:            |               |
| TORONTO, ONTARIO O CANADA                    | THESE DRAWINGS AND SPECIFICATIONS ARE THE PROPERTY OF EDAC INC.,AND SHALL NOT BE REPRODUCED, OR COPIED OR USED AS THE BASIS FOR THE MANUFACTURE OR SALE OF APPARATUS WITHOUT WRITTEN PERMISSION. | SCALE: NTS         | SHEET            | 2 <b>OF</b> 2 |
|                                              |                                                                                                                                                                                                  | DRAWING NUMBER     | •                | ISSUE         |
|                                              |                                                                                                                                                                                                  | 837 Assembly       |                  | 1             |