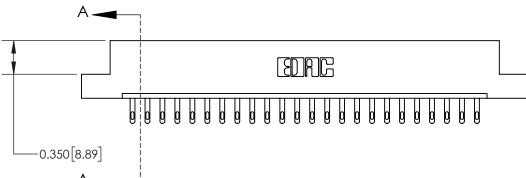

**Mounting Option** 07-M3-0.5 Metric Threaded Inserts **Contact Detail** 500-Wire Hole .050x.025(1.27x0.64) - Tail LG=.260(6.60) .156 [3.96] Contact Spacing x .200 [5.08] Row Spacing -4.650[118.11]--4.340[110.24]-4.054 [102.97] 3.908 [99.26] Card Slot Accepts .054 [1.37] to .070 [1.78] Thick P.C. Board 0.370 [9.40]

THIS IS A C.A.D. GENERATED DRAWING DO NOT MAKE MANUAL REVISIONS TO MASTER.

ISSUE NUMBER

ORIGINAL

837/887 Series High Temp Card Edge Connector Part Number: 837-024-500-107

YOUR CONNECTION TO QUALITY & SERVICE