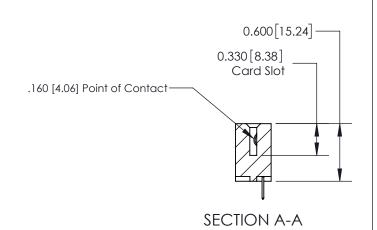

ISSUE NUMBER

ORIGINAL

DO NOT MAKE MANUAL REVISIONS TO MASTER.

-4.650[118.11]--4.340[110.24]-4.054 [102.97] 3.908 [99.26] Card Slot Accepts - .054 [1.37] to .070 [1.78] Thick P.C. Board

**See Accompanying Page for:** 

ISSUE NUMBER

ORIGINAL

1

| 837/887 Series High Temp Card Edge Connector<br>Contact Bend Detail |                                                                                                                                    | ACAD REFERENCE NO. | 837 ENG MASTER   |               |
|---------------------------------------------------------------------|------------------------------------------------------------------------------------------------------------------------------------|--------------------|------------------|---------------|
|                                                                     |                                                                                                                                    | DRAWN: J.LEE       | DATE: OCT. 06/09 |               |
|                                                                     |                                                                                                                                    | CHECKED:           | DATE:            |               |
| EDAC INC                                                            | THESE DRAWINGS AND SPECIFICATIONS ARE THE PROPERTY OF EDAC INC.,AND SHALL NOT BE REPRODUCED,OR COPIED OR USED AS THE BASIS FOR THE | SCALE: NTS         | SHEET            | 2 <b>OF</b> 2 |
| TORONTO, ONTARIO CANADA                                             |                                                                                                                                    | DRAWING NUMBER     | •                | ISSUE         |
| YOUR CONNECTION TO QUALITY & SERVICE                                | MANUFACTURE OR SALE OF APPARATUS WITHOUT WRITTEN PERMISSION.                                                                       | 837 Assembly       |                  | 1             |