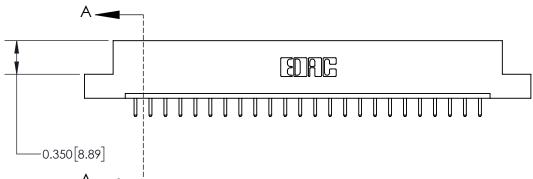

**Mounting Option** 04-.156 (3.96) Dia. Mounting Holes **Contact Detail** 520-P.C. Tail .030x.018(0.76x0.46) - Tail LG=.175(4.45) .156 [3.96] Contact Spacing x .200 [5.08] Row Spacing 0.370 [9.40]

THIS IS A C.A.D. GENERATED DRAWING

ISSUE NUMBER

ORIGINAL

DO NOT MAKE MANUAL REVISIONS TO MASTER.

-4.650[118.11]--4.340[110.24]-4.054 [102.97] 3.908 [99.26] Card Slot Accepts - .054 [1.37] to .070 [1.78] Thick P.C. Board

**See Accompanying Page for:** 

**Contact Bend Details** 

837/887 Series High Temp Card Edge Connector Part Number: 837-024-520-104

**EDAC INC** TORONTO, ONTARIO CANADA

THESE DRAWINGS AND SPECIFICATIONS ARE THE PROPERTY OF EDAC INC.,AND SHALL NOT BE REPRODUCED, OR COPIED OR USED AS THE BASIS FOR THE MANUFACTURE OR SALE OF APPARATUS WITHOUT WRITTEN PERMISSION.