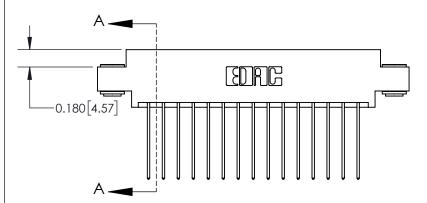

**Mounting Option** 

03-.116 (2.95) I.D. Floating Eyelets

## **Contact Detail**

541-Wire Wrap .025 Sq.(0.64 Sq.) - Tail LG=.750(19.05) .156 [3.96] Contact Spacing x .200 [5.08] Row Spacing





THIS IS A C.A.D. GENERATED DRAWING DO NOT MAKE MANUAL REVISIONS TO MASTER.



ISSUE NUMBER ORIGINAL



## 837/887 Series High Temp Card Edge Connector Part Number: 837-030-541-803

YOUR CONNECTION TO QUALITY & SERVICE

**EDAC INC** TORONTO, ONTARIO CANADA

THESE DRAWINGS AND SPECIFICATIONS ARE THE PROPERTY OF EDAC INC.,AND SHALL NOT BE REPRODUCED, OR COPIED OR USED AS THE BASIS FOR THE MANUFACTURE OR SALE OF APPARATUS WITHOUT WRITTEN PERMISSION.

| ACAD REFERENCE NO. 837 ENG MAST |                  |  |  |
|---------------------------------|------------------|--|--|
| DRAWN: J.LEE                    | DATE: OCT. 06/09 |  |  |
| CHECKED:                        | DATE:            |  |  |
| SCALE: NTS                      | SHEET 1 OF 2     |  |  |
| DRAWING NUMBER                  | ISSUE