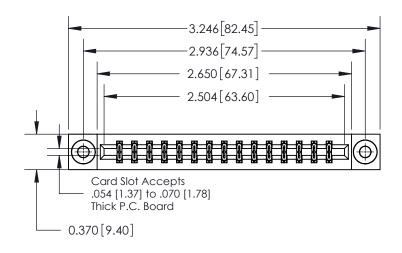

## 837/887 Series High Temp Card Edge Connector Part Number: 837-030-541-803

YOUR CONNECTION TO QUALITY & SERVICE

**EDAC INC** TORONTO, ONTARIO CANADA

THESE DRAWINGS AND SPECIFICATIONS ARE THE PROPERTY OF EDAC INC.,AND SHALL NOT BE REPRODUCED, OR COPIED OR USED AS THE BASIS FOR THE MANUFACTURE OR SALE OF APPARATUS WITHOUT WRITTEN PERMISSION.