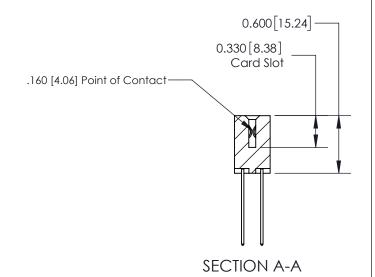

**See Accompanying Page for:** 

**Contact Bend Details** 

ISSUE NUMBER

ORIGINAL

1

| 837/887 Series High Temp Card Edge Connector<br>Contact Bend Detail |                                                              | ACAD REFERENCE NO. | 837 ENG MASTER   |               |
|---------------------------------------------------------------------|--------------------------------------------------------------|--------------------|------------------|---------------|
|                                                                     |                                                              | DRAWN: J.LEE       | DATE: OCT. 06/09 |               |
|                                                                     |                                                              | CHECKED:           | DATE:            |               |
| EDAC INC                                                            | ARE THE PROPERTY OF EDAC INC. AND                            | SCALE: NTS         | SHEET            | 2 <b>OF</b> 2 |
| TORONTO, ONTARIO CANADA                                             |                                                              | DRAWING NUMBER     | •                | ISSUE         |
| YOUR CONNECTION TO QUALITY & SERVICE                                | MANUFACTURE OR SALE OF APPARATUS WITHOUT WRITTEN PERMISSION. | 837 Assembly       |                  | 1             |