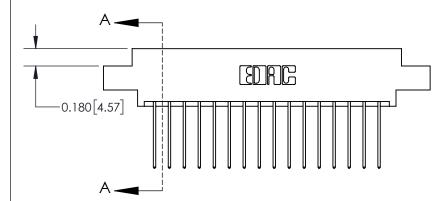

ISSUE NUMBER

ORIGINAL

1

| 837/887 Series High Temp Card Edge Connector<br>Contact Bend Detail |                                                                                                                   | ACAD REFERENCE NO. | 837 ENG MASTER   |       |
|---------------------------------------------------------------------|-------------------------------------------------------------------------------------------------------------------|--------------------|------------------|-------|
|                                                                     |                                                                                                                   | DRAWN: J.LEE       | DATE: OCT. 06/09 |       |
|                                                                     |                                                                                                                   | CHECKED:           | DATE:            |       |
| EDAC INC THESE DRAWINGS AND SPECIFICATIONS                          | SCALE: NTS                                                                                                        | SHEET              | 2 <b>OF</b> 2    |       |
| TORONTO, ONTARIO                                                    | TORONTO, ONTARIO SALLI NOT BE REPRODUCED, OR COPIED OR USED AS THE BASIS FOR THE MANUFACTURE OR SALE OF APPARATUS | DRAWING NUMBER     | •                | ISSUE |
| YOUR CONNECTION TO QUALITY & SERVICE                                |                                                                                                                   | 837 Assembly       |                  | 1     |