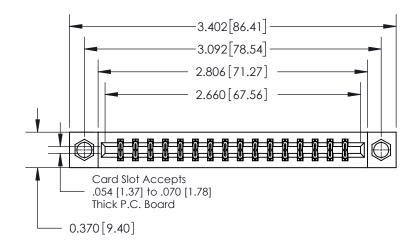

## **Contact Detail**

542-Wire Wrap .025 Sq.(0.64 Sq.) - Tail LG=.645(16.38)

.156 [3.96] Contact Spacing x .200 [5.08] Row Spacing

THIS IS A C.A.D. GENERATED DRAWING DO NOT MAKE MANUAL REVISIONS TO MASTER.

ISSUE NUMBER ORIGINAL

|                              | 0.600[15.24] —<br>0.330[8.38]<br>Card Slot |
|------------------------------|--------------------------------------------|
| .160 [4.06] Point of Contact |                                            |
|                              |                                            |
|                              |                                            |
|                              |                                            |
| S                            | ECTION A-A                                 |

**See Accompanying Page for: Contact Bend Details** 

837/887 Series High Temp Card Edge Connector Part Number: 837-032-542-807

YOUR CONNECTION TO QUALITY & SERVICE

**EDAC INC** TORONTO, ONTARIO CANADA

THESE DRAWINGS AND SPECIFICATIONS ARE THE PROPERTY OF EDAC INC.,AND SHALL NOT BE REPRODUCED, OR COPIED OR USED AS THE BASIS FOR THE MANUFACTURE OR SALE OF APPARATUS WITHOUT WRITTEN PERMISSION.