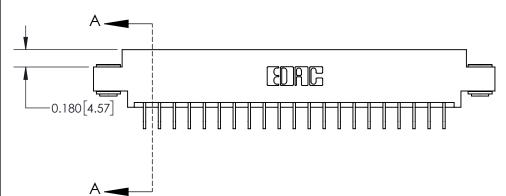

**See Accompanying Page for:** 

**Contact Bend Details** 

837/887 Series High Temp Card Edge Connector Part Number: 837-042-559-803

**EDAC INC** TORONTO, ONTARIO CANADA

THESE DRAWINGS AND SPECIFICATIONS ARE THE PROPERTY OF EDAC INC.,AND SHALL NOT BE REPRODUCED, OR COPIED OR USED AS THE BASIS FOR THE MANUFACTURE OR SALE OF APPARATUS WITHOUT WRITTEN PERMISSION.