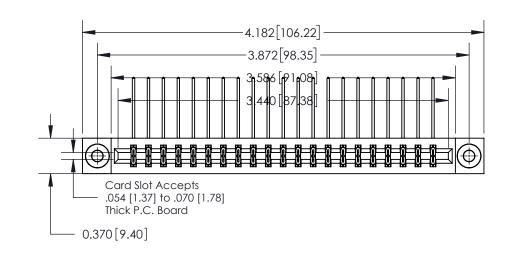

**Mounting Option** 

03-.116 (2.95) I.D. Floating Eyelets

**See Accompanying Page for:** 

**Contact Bend Details** 

837/887 Series High Temp Card Edge Connector Part Number: 837-042-559-803

**EDAC INC** TORONTO, ONTARIO CANADA

THESE DRAWINGS AND SPECIFICATIONS ARE THE PROPERTY OF EDAC INC.,AND SHALL NOT BE REPRODUCED, OR COPIED OR USED AS THE BASIS FOR THE MANUFACTURE OR SALE OF APPARATUS WITHOUT WRITTEN PERMISSION.