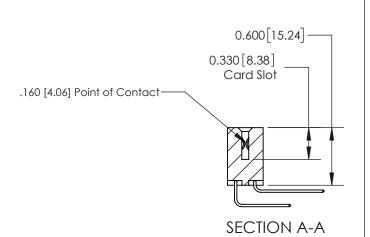

## **Contact Detail**

559-90 Degree Bend (Code 541 Contacts)

.156 [3.96] Contact Spacing x .200 [5.08] Row Spacing

THIS IS A C.A.D. GENERATED DRAWING DO NOT MAKE MANUAL REVISIONS TO MASTER.

ISSUE NUMBER ORIGINAL

ISSUE NUMBER

ORIGINAL

1

| 837/887 Series High Temp Card Edge Connector<br>Contact Bend Detail |                                                                                                                                     | ACAD REFERENCE NO. | 837 ENG MASTER   |               |
|---------------------------------------------------------------------|-------------------------------------------------------------------------------------------------------------------------------------|--------------------|------------------|---------------|
|                                                                     |                                                                                                                                     | DRAWN: J.LEE       | DATE: OCT. 06/09 |               |
|                                                                     |                                                                                                                                     | CHECKED:           | DATE:            |               |
| EDAC INC                                                            | THESE DRAWINGS AND SPECIFICATIONS ARE THE PROPERTY OF EDAC INC.,AND SHALL NOT BE REPRODUCED, OR COPIED OR USED AS THE BASIS FOR THE | SCALE: NTS         | SHEET            | 2 <b>OF</b> 2 |
| TORONTO, ONTARIO CANADA                                             |                                                                                                                                     | DRAWING NUMBER     | •                | ISSUE         |
| YOUR CONNECTION TO QUALITY & SERVICE                                | MANUFACTURE OR SALE OF APPARATUS WITHOUT WRITTEN PERMISSION.                                                                        | 837 Assembly       |                  | 1             |