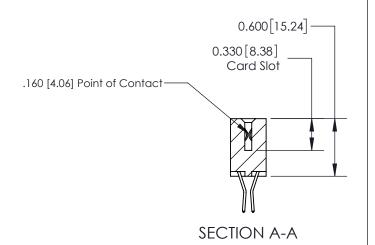

## **Contact Detail**

560-Extender Board Bend (Code 523 Contacts)

.156 [3.96] Contact Spacing x .200 [5.08] Row Spacing

THIS IS A C.A.D. GENERATED DRAWING DO NOT MAKE MANUAL REVISIONS TO MASTER.

ISSUE NUMBER

ISSUE NUMBER

ORIGINAL

1

| 837/887 Series High Temp Card Edge Connector<br>Contact Bend Detail |                                                                                                                                     | ACAD REFERENCE NO. | 837 ENG MASTER   |               |
|---------------------------------------------------------------------|-------------------------------------------------------------------------------------------------------------------------------------|--------------------|------------------|---------------|
|                                                                     |                                                                                                                                     | DRAWN: J.LEE       | DATE: OCT. 06/09 |               |
|                                                                     |                                                                                                                                     | CHECKED:           | DATE:            |               |
| EDAC INC                                                            | THESE DRAWINGS AND SPECIFICATIONS ARE THE PROPERTY OF EDAC INC.,AND SHALL NOT BE REPRODUCED, OR COPIED OR USED AS THE BASIS FOR THE | SCALE: NTS         | SHEET            | 2 <b>OF</b> 2 |
| TORONTO, ONTARIO CANADA                                             |                                                                                                                                     | DRAWING NUMBER     | •                | ISSUE         |
| YOUR CONNECTION TO QUALITY & SERVICE                                | MANUFACTURE OR SALE OF APPARATUS WITHOUT WRITTEN PERMISSION.                                                                        | 837 Assembly       |                  | 1             |