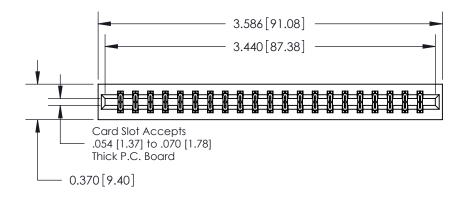

**Mounting Option** 

01-No Mounting Lugs

## **Contact Detail**

560-Extender Board Bend (Code 523 Contacts)

.156 [3.96] Contact Spacing x .200 [5.08] Row Spacing

THIS IS A C.A.D. GENERATED DRAWING DO NOT MAKE MANUAL REVISIONS TO MASTER.

ISSUE NUMBER

ORIGINAL

**See Accompanying Page for:** 

**Contact Bend Details** 

837/887 Series High Temp Card Edge Connector Part Number: 837-042-560-201

YOUR CONNECTION TO QUALITY & SERVICE

**EDAC INC** TORONTO, ONTARIO CANADA