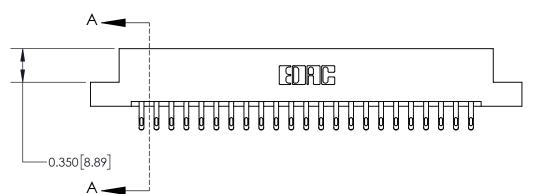

## **Contact Detail**

555-Extender Board Bend (Code 500 Contacts)

.156 [3.96] Contact Spacing x .200 [5.08] Row Spacing

THIS IS A C.A.D. GENERATED DRAWING DO NOT MAKE MANUAL REVISIONS TO MASTER.

ORIGINAL

|                              | 0.600[15.24]<br>0.330[8.38]<br>Card Slot |
|------------------------------|------------------------------------------|
| .160 [4.06] Point of Contact |                                          |
|                              |                                          |
|                              |                                          |
|                              | SECTION A-A                              |
|                              | JECHON A-A                               |

**See Accompanying Page for:** 

**Contact Bend Details** 

| 837/887 Series High Temp Card Edge Connector |
|----------------------------------------------|
| Part Number: 837-046-555-208                 |

ISSUE NUMBER

ORIGINAL

1

| 837/887 Series High Temp Card Edge Connector<br>Contact Bend Detail |                                                                                                        | ACAD REFERENCE NO. | 837 ENG MASTER   |               |
|---------------------------------------------------------------------|--------------------------------------------------------------------------------------------------------|--------------------|------------------|---------------|
|                                                                     |                                                                                                        | DRAWN: J.LEE       | DATE: OCT. 06/09 |               |
|                                                                     |                                                                                                        | CHECKED:           | DATE:            |               |
| EDAC INC                                                            | THESE DRAWINGS AND SPECIFICATIONS                                                                      | SCALE: NTS         | SHEET            | 2 <b>OF</b> 2 |
| TORONTO, ONTARIO CANADA                                             | ARE THE PROPERTY OF EDAC INC.,AND<br>SHALL NOT BE REPRODUCED,OR COPIED<br>OR USED AS THE BASIS FOR THE | DRAWING NUMBER     | •                | ISSUE         |
| YOUR CONNECTION TO QUALITY & SERVICE                                | ANUFACTURE OR SALE OF APPARATUS ITHOUT WRITTEN PERMISSION.                                             | 837 Assembly       |                  | 1             |