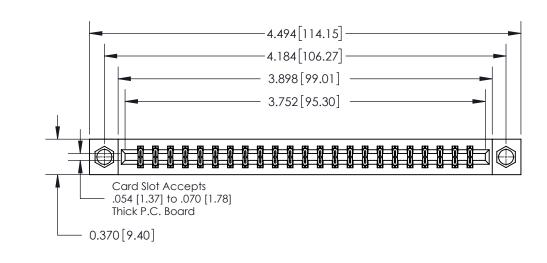

**Mounting Option** 

08-#4-40 Unified Threaded Inserts

**See Accompanying Page for:** 

**Contact Bend Details** 

| 837/887 Series High Temp Card Edge Connector |
|----------------------------------------------|
| Part Number: 837-046-555-208                 |

| ACAD REFERENCE NO. | 837 ENG MASTER   |  |  |  |
|--------------------|------------------|--|--|--|
| DRAWN: J.LEE       | DATE: OCT. 06/09 |  |  |  |
| CHECKED:           | DATE:            |  |  |  |
| SCALE: NTS         | SHEET 1 OF 2     |  |  |  |
| DRAWING NUMBER     | ISSUE            |  |  |  |
| 837 Assembly       | 1                |  |  |  |