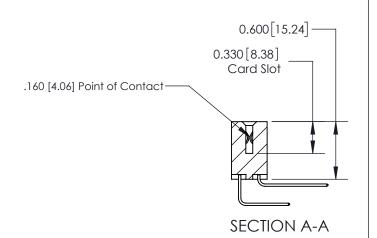

## **Contact Detail**

558-90 Degree Bend (Code 541 Contacts)

.156 [3.96] Contact Spacing x .200 [5.08] Row Spacing

THIS IS A C.A.D. GENERATED DRAWING DO NOT MAKE MANUAL REVISIONS TO MASTER.

ISSUE NUMBER

ORIGINAL

ISSUE NUMBER

ORIGINAL

1

| 837/887 Series High Temp Card Edge Connector<br>Contact Bend Detail |                                                                                                                                    | ACAD REFERENCE NO. | 837 ENG MASTER   |               |
|---------------------------------------------------------------------|------------------------------------------------------------------------------------------------------------------------------------|--------------------|------------------|---------------|
|                                                                     |                                                                                                                                    | DRAWN: J.LEE       | DATE: OCT. 06/09 |               |
|                                                                     |                                                                                                                                    | CHECKED:           | DATE:            |               |
| EDAC INC                                                            | THESE DRAWINGS AND SPECIFICATIONS ARE THE PROPERTY OF EDAC INC.,AND SHALL NOT BE REPRODUCED,OR COPIED OR USED AS THE BASIS FOR THE | SCALE: NTS         | SHEET            | 2 <b>OF</b> 2 |
| TORONTO, ONTARIO CANADA                                             |                                                                                                                                    | DRAWING NUMBER     | •                | ISSUE         |
| YOUR CONNECTION TO QUALITY & SERVICE                                | MANUFACTURE OR SALE OF APPARATUS WITHOUT WRITTEN PERMISSION.                                                                       | 837 Assembly       |                  | 1             |