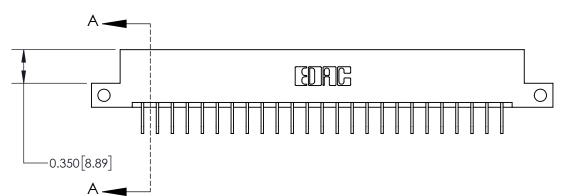

**Mounting Option** 

12-.128 (3.25) Dia. Side Mounting Holes

## **Contact Detail**

558-90 Degree Bend (Code 541 Contacts)

.156 [3.96] Contact Spacing x .200 [5.08] Row Spacing





THIS IS A C.A.D. GENERATED DRAWING DO NOT MAKE MANUAL REVISIONS TO MASTER.



ISSUE NUMBER

ORIGINAL



**See Accompanying Page for:** 

**Contact Bend Details** 

837/887 Series High Temp Card Edge Connector Part Number: 837-050-558-212

YOUR CONNECTION TO QUALITY & SERVICE

**EDAC INC** TORONTO, ONTARIO CANADA

THESE DRAWINGS AND SPECIFICATIONS ARE THE PROPERTY OF EDAC INC.,AND SHALL NOT BE REPRODUCED, OR COPIED OR USED AS THE BASIS FOR THE MANUFACTURE OR SALE OF APPARATUS WITHOUT WRITTEN PERMISSION.

| ACAD REFERENCE NO. 837 ENG MAST |                  |  |  |
|---------------------------------|------------------|--|--|
| DRAWN: J.LEE                    | DATE: OCT. 06/09 |  |  |
| CHECKED:                        | DATE:            |  |  |
| SCALE: NTS                      | SHEET 1 O