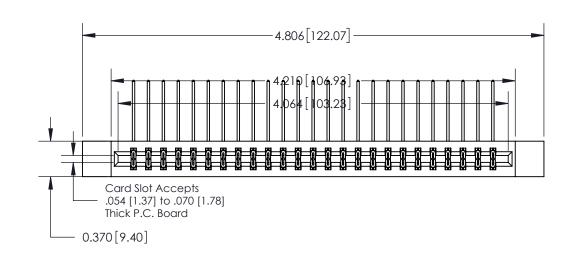

**See Accompanying Page for:** 

**Contact Bend Details** 

837/887 Series High Temp Card Edge Connector Part Number: 837-050-558-212

YOUR CONNECTION TO QUALITY & SERVICE

**EDAC INC** TORONTO, ONTARIO CANADA