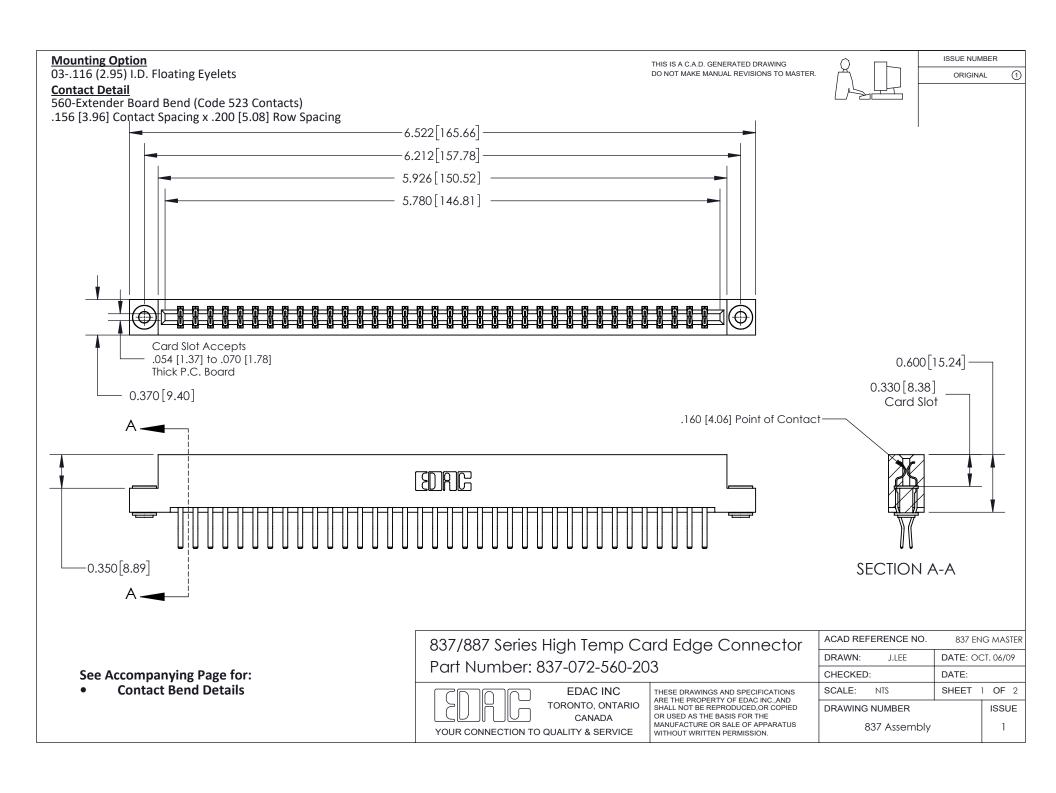

ISSUE NUMBER

ORIGINAL

1



| 837/887 Series High Temp Card Edge Connector<br>Contact Bend Detail   |                                                                                                                                                                                                  | ACAD REFERENCE NO. 837 EN |                  | 3 MASTER      |
|-----------------------------------------------------------------------|--------------------------------------------------------------------------------------------------------------------------------------------------------------------------------------------------|---------------------------|------------------|---------------|
|                                                                       |