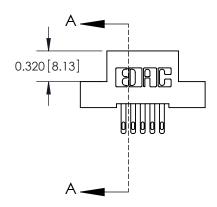

842 ENG MASTER J.LEE DATE: OCT. 06/09 SHEET 1 OF 3 NTS

SECTION A-A

842 Assembly

THIS IS A C.A.D. GENERATED DRAWING DO NOT MAKE MANUAL REVISIONS TO MASTER

ORIGINAL (1)

| 842/892 Series High Temp Card Edge Connector<br>Contact Bend Detail |                                                                                                 | ACAD REFERENCE NO. 842 ENG MASTER |             |                  |        |
|---------------------------------------------------------------------|-------------------------------------------------------------------------------------------------|-----------------------------------|-------------|------------------|--------|
|                                                                     |                                                                                                 | DRAWN:                            | J.LEE       | DATE: OCT. 06/09 |        |
|                                                                     |                                                                                                 | CHECKED:                          |             | DATE:            |        |
| EDAC INC                                                            | THESE DRAWINGS AND SPECIFICATIONS ARE THE PROPERTY OF EDAC INCAND                               | SCALE:                            | NTS         | SHEET :          | 2 OF 3 |
| TORONTO, ONTARIO                                                    | SHALL NOT BE REPRODUCED,OR COPIED OR USED AS THE BASIS FOR THE MANUFACTURE OR SALE OF APPARATUS | DRAWING                           | NUMBER      |                  | ISSUE  |
| YOUR CONNECTION TO QUALITY & SERVICE                                |                                                                                                 | 8                                 | 42 Assembly |                  | 1      |