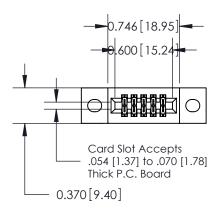

## **Contact Detail**

500-Wire Hole .050x.025(1.27x0.64) - Tail LG=.270(6.86) .100 [2.54] Contact Spacing x .200 [5.08] Row Spacing

## **See Accompanying Pages for:**

- **Contact Bend Details**
- **Mounting Options**

.240 [6.10] Point of Contact-

842/892 Series High Temp Card Edge Connector Part Number: 842-010-500-202

YOUR CONNECTION TO QUALITY & SERVICE