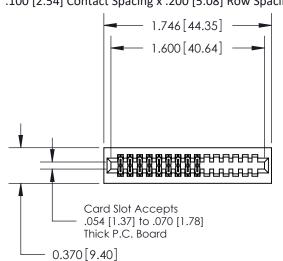

## **Contact Detail**

524-P.C. Tail .018 Sq.(0.46 Sq.) - Tail LG=.185(4.70) .100 [2.54] Contact Spacing x .200 [5.08] Row Spacing

## **See Accompanying Pages for:**

- **Contact Bend Details**
- **Mounting Options**

.240 [6.10] Point of Contact-

| ACAD REFERENCE NO | 842 ENG MASTER   |  |  |  |
|-------------------|------------------|--|--|--|
| DRAWN: J.LEE      | DATE: OCT. 06/09 |  |  |  |
| CHECKED:          | DATE:            |  |  |  |
| SCALE: NTS        | SHEET 1 OF 3     |  |  |  |
| DRAWING NUMBER    | ISSUE            |  |  |  |