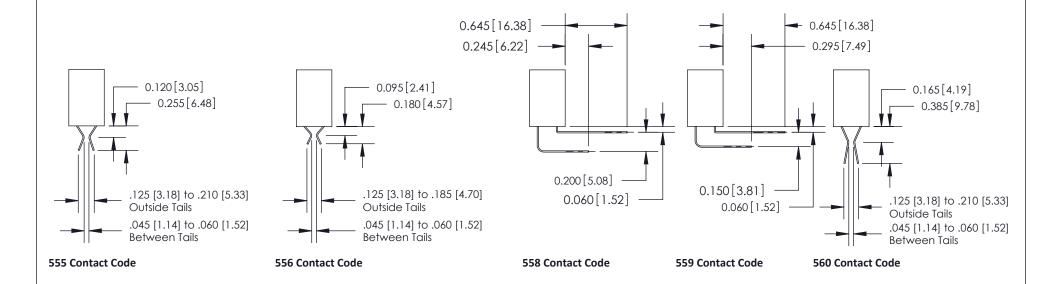

THIS IS A C.A.D. GENERATED DRAWING DO NOT MAKE MANUAL REVISIONS TO MASTER

SSUE NUMBER

DRIGINAL

1

| 842/892 Series High Temp Card Edge Connector<br>Mounting Options |                                                                                      | ACAD REFERENCE NO. 842 ENG MASTER |             |         |           |
|------------------------------------------------------------------|--------------------------------------------------------------------------------------|-----------------------------------|-------------|---------|-----------|
|                                                                  |                                                                                      | DRAWN:                            | J.LEE       | DATE: O | CT. 06/09 |
|                                                                  |                                                                                      | CHECKED:                          |             | DATE:   |           |
|                                                                  | TORONTO, ONTARIO ARE THE PROPERTY OF EDAC INC.,AND SHALL NOT BE REPRODUCED,OR COPIED | SCALE:                            | NTS         | SHEET : | 3 OF 3    |
| I   S   I   G   TORONTO, ONTARIO                                 |                                                                                      | DRAWING                           | NUMBER      |         | ISSUE     |
| YOUR CONNECTION TO QUALITY & SERVICE                             | MANUFACTURE OR SALE OF APPARATUS                                                     |                                   | 42 Assembly |         | 1         |