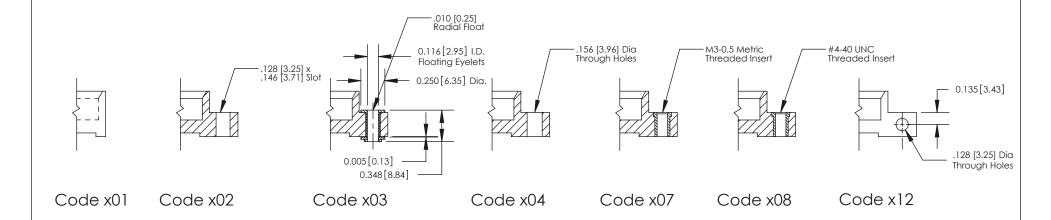

**Mounting Option** 

01-No Mounting Lugs

THIS IS A C.A.D. GENERATED DRAWING DO NOT MAKE MANUAL REVISIONS TO MASTER

SSUE NUMBER

DRIGINAL

1

| 842/892 Series High Temp Card Edge Connector<br>Mounting Options |                                                                                      | ACAD REFERENCE NO. 842 ENG MASTER |             |         |           |
|------------------------------------------------------------------|--------------------------------------------------------------------------------------|-----------------------------------|-------------|---------|-----------|
|                                                                  |                                                                                      | DRAWN:                            | J.LEE       | DATE: O | CT. 06/09 |
|                                                                  |                                                                                      | CHECKED:                          |             | DATE:   |           |
|                                                                  | TORONTO, ONTARIO ARE THE PROPERTY OF EDAC INC.,AND SHALL NOT BE REPRODUCED,OR COPIED | SCALE:                            | NTS         | SHEET : | 3 OF 3    |
| I   S   I   G   TORONTO, ONTARIO                                 |                                                                                      | DRAWING                           | NUMBER      |         | ISSUE     |
| YOUR CONNECTION TO QUALITY & SERVICE                             | MANUFACTURE OR SALE OF APPARATUS                                                     |                                   | 42 Assembly |         | 1         |