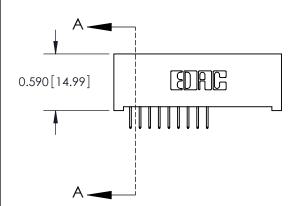

**SECTION A-A** 

842 Assembly

THIS IS A C.A.D. GENERATED DRAWING DO NOT MAKE MANUAL REVISIONS TO MASTER.

ISSUE NUMBER

ORIGINAL

1

| 842/892 Series High Temp Card Edge Connector<br>Contact Bend Detail |                                                                                                                                             | ACAD REFERENCE NO. 842 ENG MASTER |          |                         |  |
|---------------------------------------------------------------------|---------------------------------------------------------------------------------------------------------------------------------------------|-----------------------------------|----------|-------------------------|--|
|                                                                     |                                                                                                                                             | DRAWN: J.LEE                      | DATE: OC | DATE: <b>OCT. 06/09</b> |  |
|                                                                     |                                                                                                                                             | CHECKED:                          | DATE:    | DATE:                   |  |
| EDAC INC                                                            | THESE DRAWINGS AND SPECIFICATIONS<br>ARE THE PROPERTY OF EDAC INC. AND<br>SHALL NOT BE REPRODUCED,OR COPIED<br>OR USED AS THE BASIS FOR THE | SCALE: NTS                        | SHEET    | 2 OF 3                  |  |
| TORONTO, ONTARIO                                                    |                                                                                                                                             | DRAWING NUMBER                    | •        | ISSUE                   |  |
| YOUR CONNECTION TO QUALITY & SERVICE                                | MANUFACTURE OR SALE OF APPARATUS                                                                                                            | 842 Assemb                        | ly       | 1                       |  |