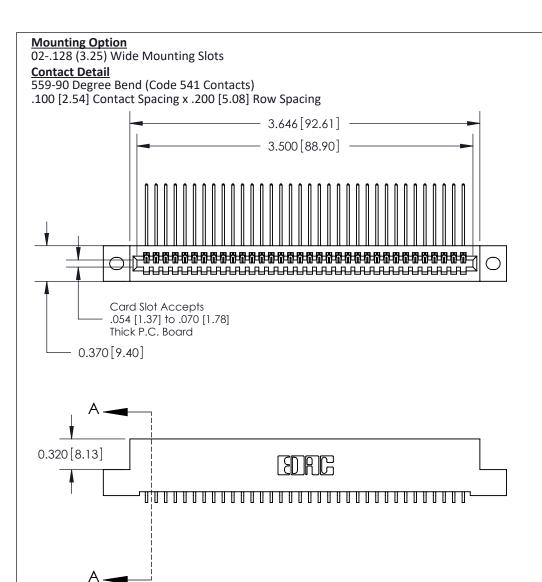

.240 [6.10] Point of Contact-

842/892 Series High Temp Card Edge Connector Part Number: 842-034-559-102

YOUR CONNECTION TO QUALITY & SERVICE

J.LEE DATE: OCT. 06/09 SHEET 1 OF 3 NTS 842 Assembly

SECTION A-A

842 ENG MASTER

**See Accompanying Pages for:** 

- **Contact Bend Details**
- **Mounting Options**

THIS IS A C.A.D. GENERATED DRAWING DO NOT MAKE MANUAL REVISIONS TO MASTER

ORIGINAL (1)

| 842/892 Series High Temp Card Edge Connector<br>Contact Bend Detail |                                                                                                  | ACAD REFERENCE NO. 842 ENG MASTER |             |                  |        |
|---------------------------------------------------------------------|--------------------------------------------------------------------------------------------------|-----------------------------------|-------------|------------------|--------|
|                                                                     |                                                                                                  | DRAWN:                            | J.LEE       | DATE: OCT. 06/09 |        |
|                                                                     |                                                                                                  | CHECKED:                          |             | DATE:            |        |
| EDAC INC                                                            | THESE DRAWINGS AND SPECIFICATIONS ARE THE PROPERTY OF EDAC INCAND                                | SCALE:                            | NTS         | SHEET :          | 2 OF 3 |
| TORONTO, ONTARIO                                                    | SHALL NOT BE REPRODUCED, OR COPIED OR USED AS THE BASIS FOR THE MANUFACTURE OR SALE OF APPARATUS | DRAWING                           | NUMBER      |                  | ISSUE  |
| YOUR CONNECTION TO QUALITY & SERVICE                                |                                                                                                  | 8                                 | 42 Assembly |                  | 1      |