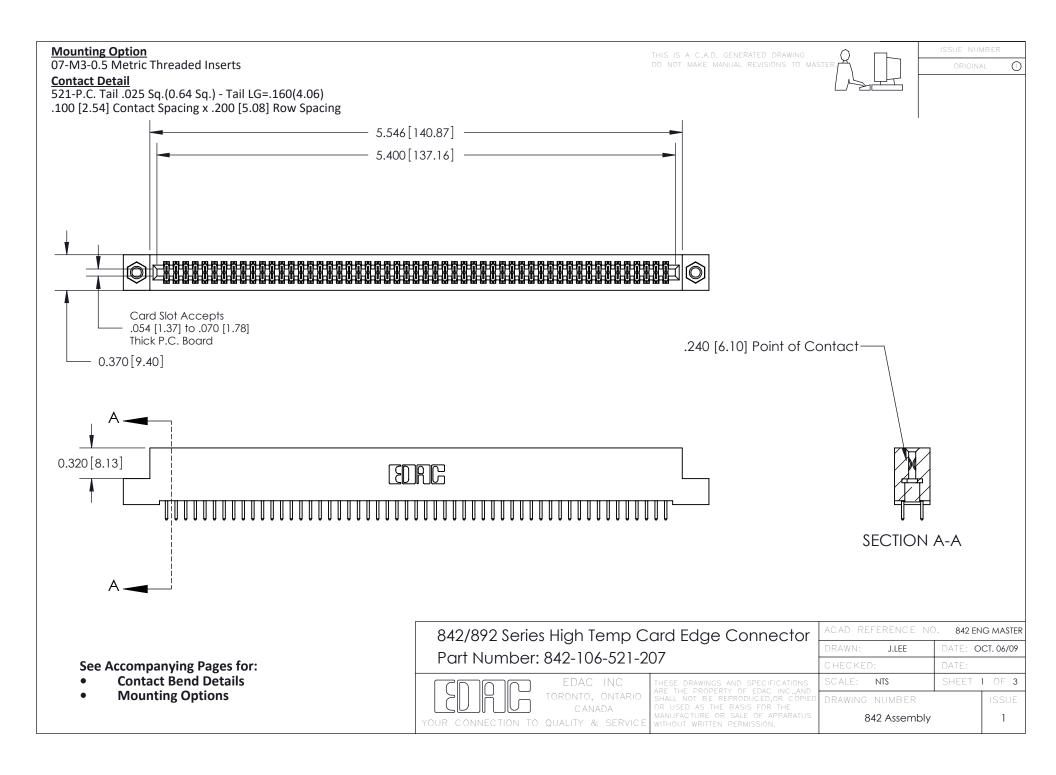

THIS IS A C.A.D. GENERATED DRAWING DO NOT MAKE MANUAL REVISIONS TO MASTER

ORIGINAL (1)



| 842/892 Series High Temp Card Edge Connector<br>Contact Bend Detail |                                                                                                 | ACAD REFERENCE NO. 842 ENG MASTER |             |                  |        |
|---------------------------------------------------------------------|-------------------------------------------------------------------------------------------------|-----------------------------------|-------------|------------------|--------|
|                                                                     |                                                                                                 | DRAWN:                            | J.LEE