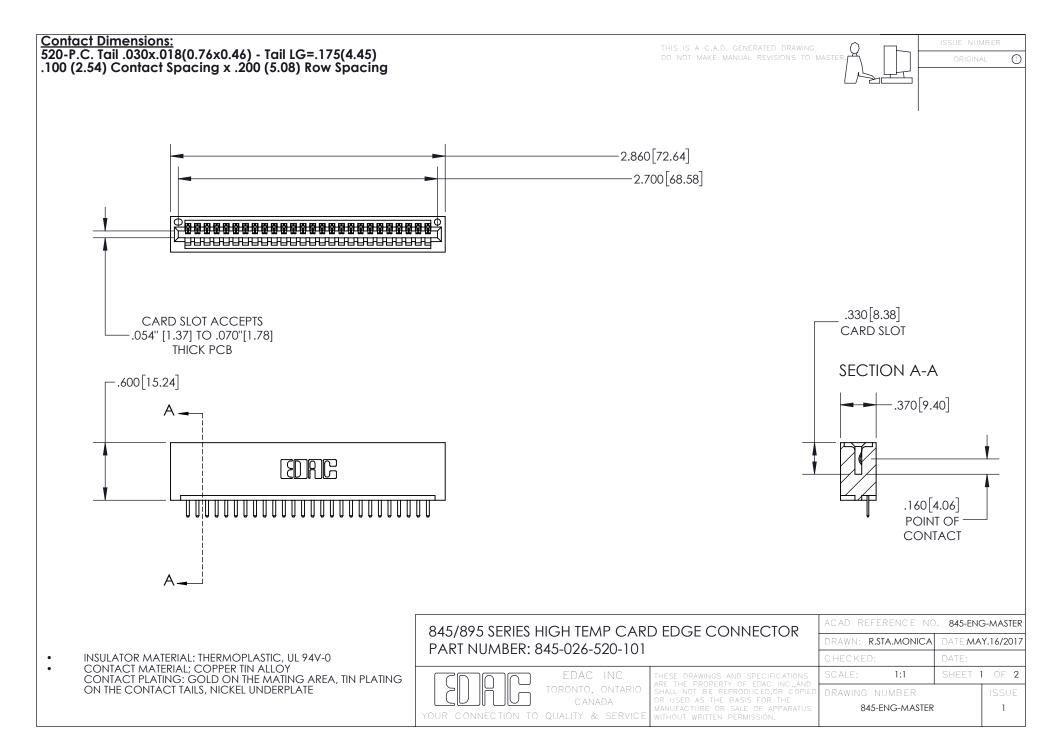

- INSULATOR MATERIAL: THERMOPLASTIC POLYESTER, UL 94V-0 DAP MATERIAL AVAILABLE UPON REQUEST
- CONTACT MATERIAL; COPPER ALLOY

CONTACT PLATING: GOLD ON THE MATING AREA, TIN PLATING ON THE CONTACT TAILS, NICKEL UNDERPLATE