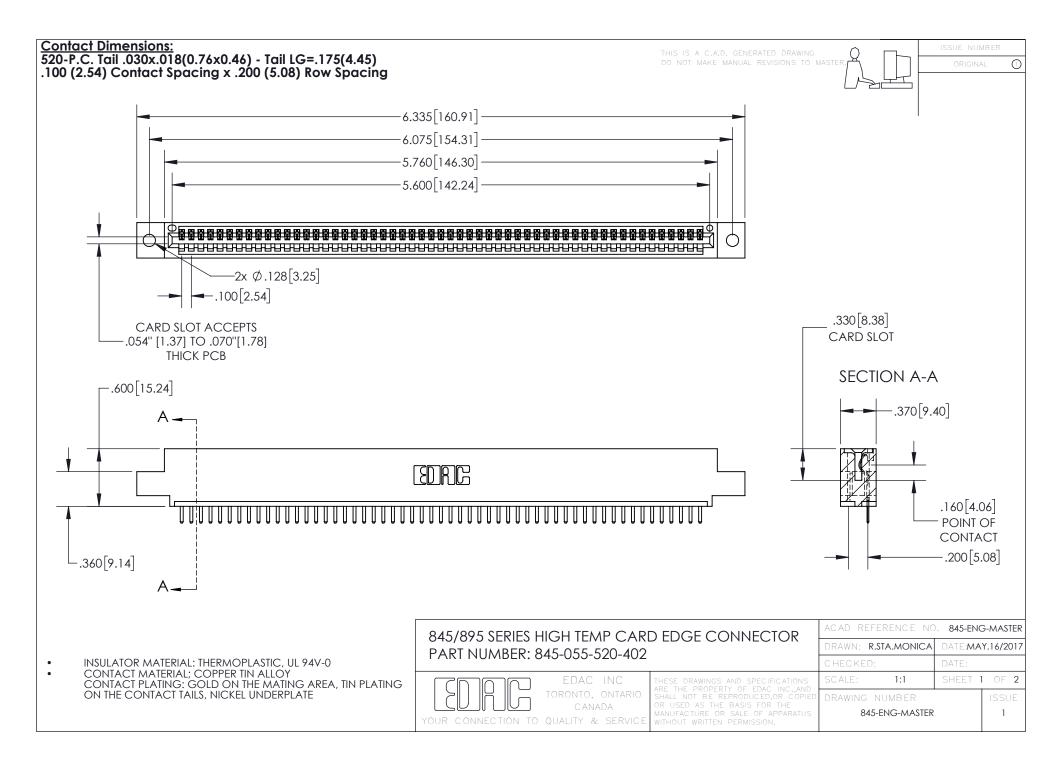

INSULATOR MATERIAL: THERMOPLASTIC POLYESTER, UL 94V-0 DAP MATERIAL AVAILABLE UPON REQUEST

**Contact Code 558** 

CONTACT MATERIAL; COPPER ALLOY CONTACT PLATING: GOLD ON THE MATING AREA, TIN PLATING ON THE CONTACT TAILS, NICKEL UNDERPLATE

## 845/895 SERIES HIGH TEMP CARD EDGE CONNECTOR CONTACT CODE 555,556,558,559,560 DIMENSIONS

YOUR CONNECTION TO QUALITY & SERVICE

Contact Code 559

|   | ACAD REFERENCE NO. 845-ENG-MASTER |                  |  |
|---|-----------------------------------|------------------|--|
|   | DRAWN: R.STA.MONICA               | DATE:MAY.16/2017 |  |
|   | CHECKED:                          | DATE:            |  |
|   | SCALE: 1:1                        | SHEET 2 OF 2     |  |
| D | DRAWING NUMBER                    | ISSUE            |  |

Contact Code 560