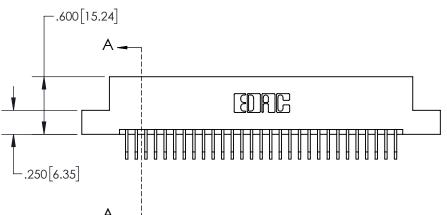

- INSULATOR MATERIAL: THERMOPLASTIC POLYESTER, UL 94V-0 DAP MATERIAL AVAILABLE UPON REQUEST
- CONTACT MATERIAL; COPPER ALLOY

CONTACT PLATING: GOLD ON THE MATING AREA, TIN PLATING ON THE CONTACT TAILS, NICKEL UNDERPLATE