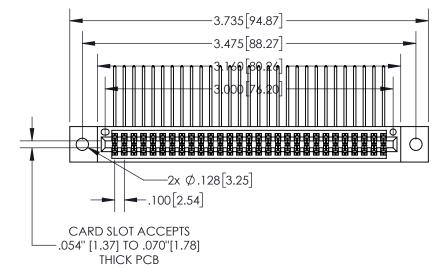

**Contact Dimensions:** 558-90 Degree Bend (Code 541 Contacts)
See Sheet 2 for Contact Code 555, 556, 558, 559, 560 Dimensions

.330[8.38] **CARD SLOT SECTION A-A** -.370[9.40] .160 4.06 POINT OF CONTACT -.200 [5.08]

- INSULATOR MATERIAL: THERMOPLASTIC, UL 94V-0
- CONTACT MATERIAL; COPPER TIN ALLOY
  CONTACT PLATING: GOLD ON THE MATING AREA, TIN PLATING
  ON THE CONTACT TAILS, NICKEL UNDERPLATE

| 845/8 | 395 SERIES | HIGH TEMP  | CARD  | EDGE | CONNEC | CTOR |
|-------|------------|------------|-------|------|--------|------|
| PART  | NUMBER:    | 845-058-55 | 8-202 |      |        |      |