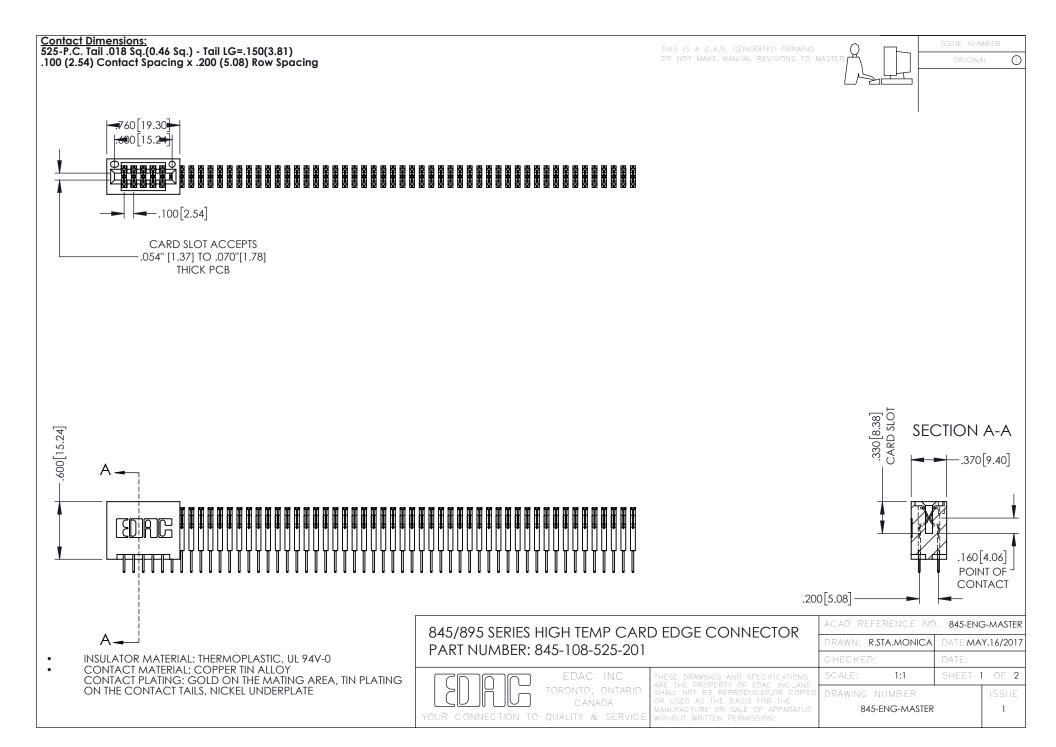

- INSULATOR MATERIAL: THERMOPLASTIC POLYESTER, UL 94V-0 DAP MATERIAL AVAILABLE UPON REQUEST
- CONTACT MATERIAL; COPPER ALLOY

**Contact Code 558** 

CONTACT PLATING: GOLD ON THE MATING AREA, TIN PLATING ON THE CONTACT TAILS, NICKEL UNDERPLATE

## 845/895 SERIES HIGH TEMP CARD EDGE CONNECTOR CONTACT CODE 555,556,558,559,560 DIMENSIONS

YOUR CONNECTION TO QUALITY & SERVICE

Contact Code 559

|   | ACAD REFERENCE NO   | . 845-ENG-MASTER |
|---|---------------------|------------------|
|   | DRAWN: R.STA.MONICA | DATE:MAY.16/2017 |
|   | CHECKED:            | DATE:            |
|   | SCALE: 1:1          | SHEET 2 OF 2     |
| D | DRAWING NUMBER      | ISSUE            |

Contact Code 560

845-ENG-MASTER