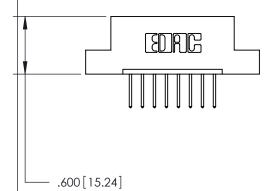

THIS IS A C.A.D. GENERATED DRAWING DO NOT MAKE MANUAL REVISIONS TO MASTER.

ISSUE NUMBER

.165[4.19]

.375 [9.54]

ORIGINAL

1

.060 [1.52] .125(3.18) to .210(5.33) **Outside Tails** .125(3.18) to .210(5.33) **Outside Tails** 