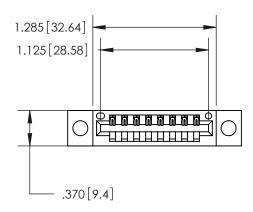

Contact Dimensions: 526-P.C. Tail .018 Sq. (0.46 Sq.) - Tail LG. =.350 (8.89) .125 (3.18) Contact Spacing x .250 (6.35) Row Spacing

INSULATOR MATERIAL: THERMOPLASTIC POLYESTER, UL 94V-0 CONTACT MATERIAL; COPPER, NICKEL, TIN ALLOY CA-725

CONTACT PLATING: GOLD ON THE MATING AREA, TIN-LEAD ON THE CONTACT TAILS, NICKEL UNDERPLATE

THIS IS A C.A.D. GENERATED DRAWING DO NOT MAKE MANUAL REVISIONS TO MASTER.

Card Slot Accepts .054 [1.37] to .070 [1.78] Thick P.C. Board .330 [8.38] Card Slot .160 [4.07] Point of Contact —

846/896 SERIES HIGH TEMP CARD EDGE CONNECTOR PART NUMBER: 846-008-526-104

**EDAC INC** TORONTO, ONTARIO CANADA

THESE DRAWINGS AND SPECIFICATIONS ARE THE PROPERTY OF EDAC INC.,AND SHALL NOT BE REPRODUCED, OR COPIED OR USED AS THE BASIS FOR THE MANUFACTURE OR SALE OF APPARATUS WITHOUT WRITTEN PERMISSION.