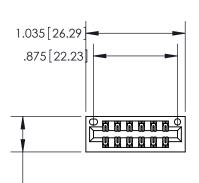

Contact Dimensions: 522-P.C. Tail .025 Sq. (0.64 Sq.) - Tail LG. =.440 (11.18) .125 (3.18) Contact Spacing x .250 (6.35) Row Spacing

.370 [9.4]

- INSULATOR MATERIAL: THERMOPLASTIC POLYESTER, UL 94V-0 CONTACT MATERIAL; COPPER, NICKEL, TIN ALLOY CA-725
- CONTACT PLATING: GOLD ON THE MATING AREA, TIN-LEAD ON THE CONTACT TAILS, NICKEL UNDERPLATE

THIS IS A C.A.D. GENERATED DRAWING DO NOT MAKE MANUAL REVISIONS TO MASTER.

ISSUE NUMBER ORIGINAL

846/896 SERIES HIGH TEMP CARD EDGE CONNECTOR PART NUMBER: 846-012-522-201

**EDAC INC** TORONTO, ONTARIO CANADA