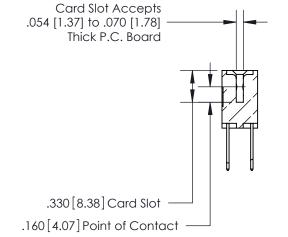

**Contact Code 558** 

## 846/896 SERIES HIGH TEMP CARD EDGE CONNECTOR CONTACT CODE 555,556,558,559,560 DIMENSIONS

.150 [3.81]

YOUR CONNECTION TO QUALITY & SERVICE

**Contact Code 559** 

**EDAC INC** TORONTO, ONTARIO CANADA

THESE DRAWINGS AND SPECIFICATIONS ARE THE PROPERTY OF EDAC INC.,AND SHALL NOT BE REPRODUCED, OR COPIED OR USED AS THE BASIS FOR THE MANUFACTURE OR SALE OF APPARATUS WITHOUT WRITTEN PERMISSION.