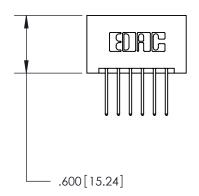

THIS IS A C.A.D. GENERATED DRAWING DO NOT MAKE MANUAL REVISIONS TO MASTER.

ISSUE NUMBER

.165[4.19]

.375 [9.54]

ORIGINAL

1

.060 [1.52] .125(3.18) to .210(5.33) **Outside Tails** .125(3.18) to .210(5.33) **Outside Tails** 

**Contact Code 560** 

INSULATOR MATERIAL: THERMOPLASTIC POLYESTER, UL 94V-0 CONTACT MATERIAL; COPPER, NICKEL, TIN ALLOY CA-725 CONTACT PLATING: GOLD ON THE MATING AREA, TIN-LEAD ON THE CONTACT TAILS, NICKEL UNDERPLATE