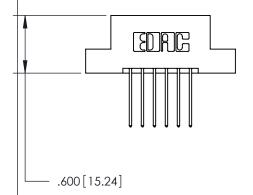

THIS IS A C.A.D. GENERATED DRAWING DO NOT MAKE MANUAL REVISIONS TO MASTER.

ISSUE NUMBER

.165[4.19]

.375 [9.54]

ORIGINAL

1

.060 [1.52] .125(3.18) to .210(5.33) Outside Tails .125(3.18) to .210(5.33) **Outside Tails** 

**Contact Code 558** 