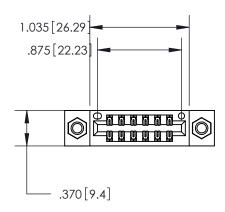

Contact Dimensions: 540-Wire Wrap .025 Sq. (0.64 Sq.) - Tail LG. =.560 (14.22) .125 (3.18) Contact Spacing x .250 (6.35) Row Spacing

INSULATOR MATERIAL: THERMOPLASTIC POLYESTER, UL 94V-0
 CONTACT MATERIAL; COPPER, NICKEL, TIN ALLOY CA-725
 CONTACT PLATING: GOLD ON THE MATING AREA, TIN-LEAD

## 846/896 SERIES HIGH TEMP CARD EDGE CONNECTOR CONTACT CODE 555,556,558,559,560 DIMENSIONS

.150 [3.81]

YOUR CONNECTION TO QUALITY & SERVICE

**Contact Code 559** 

**EDAC INC** TORONTO, ONTARIO CANADA

THESE DRAWINGS AND SPECIFICATIONS ARE THE PROPERTY OF EDAC INC.,AND SHALL NOT BE REPRODUCED, OR COPIED OR USED AS THE BASIS FOR THE MANUFACTURE OR SALE OF APPARATUS WITHOUT WRITTEN PERMISSION.