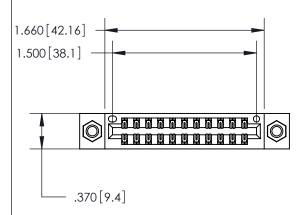

<u>Contact Dimensions:</u> 520-P.C. Tail .030x.018 (0.76x0.46) - Tail LG. = .175 (4.45) .125 (3.18) Contact Spacing x .250 (6.35) Row Spacing

- INSULATOR MATERIAL: THERMOPLASTIC POLYESTER, UL 94V-0 CONTACT MATERIAL; COPPER, NICKEL, TIN ALLOY CA-725
- CONTACT PLATING: GOLD ON THE MATING AREA, TIN-LEAD ON THE CONTACT TAILS, NICKEL UNDERPLATE

THIS IS A C.A.D. GENERATED DRAWING DO NOT MAKE MANUAL REVISIONS TO MASTER.

ORIGINAL

846/896 SERIES HIGH TEMP CARD EDGE CONNECTOR PART NUMBER: 846-022-520-207

YOUR CONNECTION TO QUALITY & SERVICE

**EDAC INC** TORONTO, ONTARIO CANADA