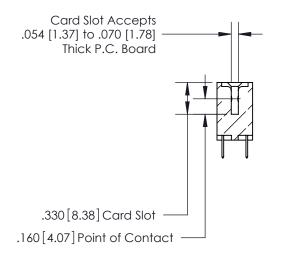

**Contact Code 560** 

INSULATOR MATERIAL: THERMOPLASTIC POLYESTER, UL 94V-0 CONTACT MATERIAL; COPPER, NICKEL, TIN ALLOY CA-725 CONTACT PLATING: GOLD ON THE MATING AREA, TIN-LEAD ON THE CONTACT TAILS, NICKEL UNDERPLATE

**Contact Code 558** 

## 846/896 SERIES HIGH TEMP CARD EDGE CONNECTOR CONTACT CODE 555,556,558,559,560 DIMENSIONS

.150 [3.81]

YOUR CONNECTION TO QUALITY & SERVICE

**Contact Code 559** 

**EDAC INC** TORONTO, ONTARIO CANADA

THESE DRAWINGS AND SPECIFICATIONS ARE THE PROPERTY OF EDAC INC.,AND SHALL NOT BE REPRODUCED, OR COPIED OR USED AS THE BASIS FOR THE MANUFACTURE OR SALE OF APPARATUS WITHOUT WRITTEN PERMISSION.