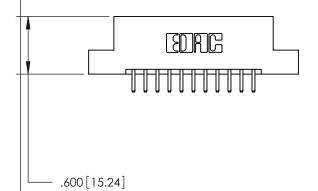

THIS IS A C.A.D. GENERATED DRAWING DO NOT MAKE MANUAL REVISIONS TO MASTER.

ISSUE NUMBER

.165[4.19]

.375 [9.54]

ORIGINAL

1

.060 [1.52] .125(3.18) to .210(5.33) **Outside Tails** .125(3.18) to .210(5.33) **Outside Tails** 