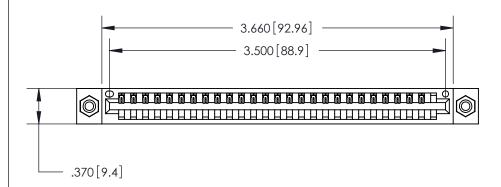

846/896 SERIES HIGH TEMP CARD EDGE CONNECTOR PART NUMBER: 846-027-521-608

YOUR CONNECTION TO QUALITY & SERVICE

**EDAC INC** TORONTO, ONTARIO CANADA

THESE DRAWINGS AND SPECIFICATIONS ARE THE PROPERTY OF EDAC INC., AND SHALL NOT BE REPRODUCED, OR COPIED OR USED AS THE BASIS FOR THE MANUFACTURE OR SALE OF APPARATUS WITHOUT WRITTEN PERMISSION.

Card Slot Accepts

ISSUE NUMBER

ORIGINAL

INSULATOR MATERIAL: THERMOPLASTIC POLYESTER, UL 94V-0 CONTACT MATERIAL; COPPER, NICKEL, TIN ALLOY CA-725 CONTACT PLATING: GOLD ON THE MATING AREA, TIN-LEAD

ON THE CONTACT TAILS, NICKEL UNDERPLATE