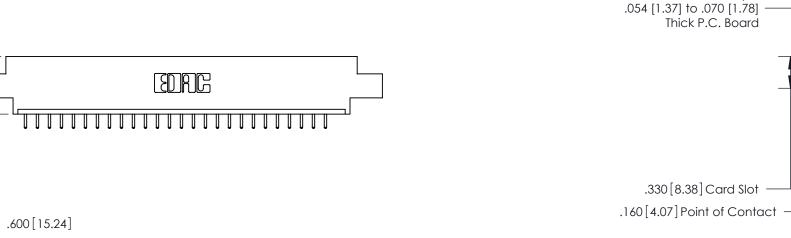

Card Slot Accepts

ISSUE NUMBER

ORIGINAL

INSULATOR MATERIAL: THERMOPLASTIC POLYESTER, UL 94V-0 CONTACT MATERIAL; COPPER, NICKEL, TIN ALLOY CA-725 CONTACT PLATING: GOLD ON THE MATING AREA, TIN-LEAD

ON THE CONTACT TAILS, NICKEL UNDERPLATE

<u>Contact Dimensions:</u>
521-P.C. Tail .025 Sq. (0.64 Sq.) - Tail LG. =.150 (3.81)
.125 (3.18) Contact Spacing x .250 (6.35) Row Spacing

THIS IS A C.A.D. GENERATED DRAWING DO NOT MAKE MANUAL REVISIONS TO MASTER.